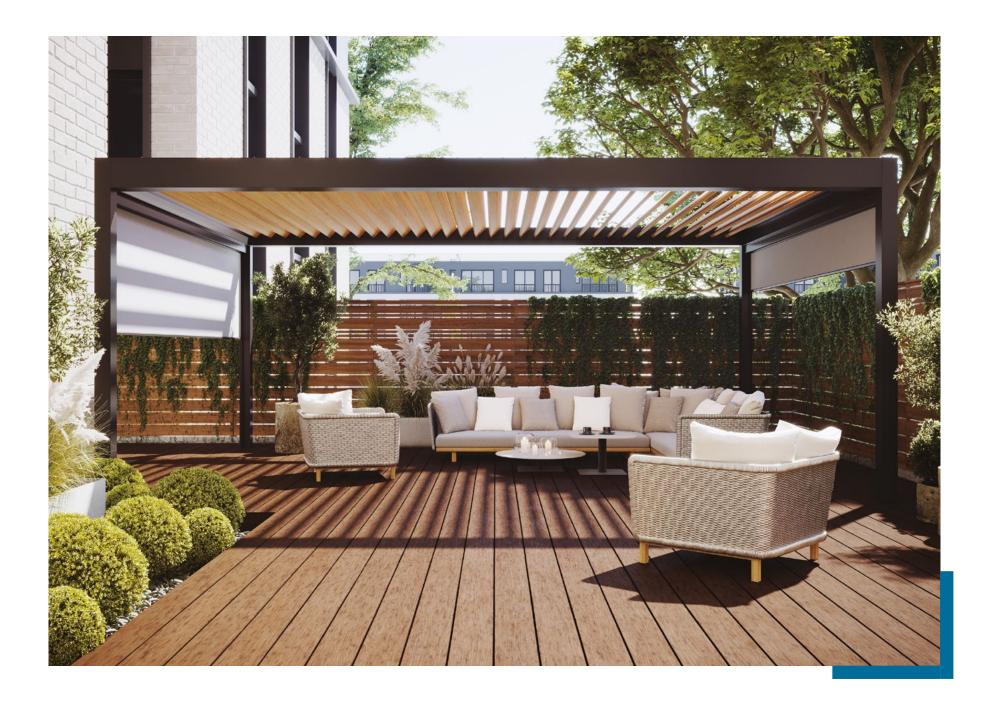

## PERGOLA

Pergola is a versatile solution that will work not only in case of a single-family home as part of terraces or garden spaces, but also in commercial facilities, constituting a modern and practical element of roofing summer gardens in cafes or restaurants. Thanks to the possibility of using side shutters such as screen fabrics or glass sliding panels, the pergola can be used regardless of the prevailing weather conditions.

## DETAILS

- Construction made of extruded aluminum
- Aesthetic connections of profiles without visible gaps
- Drainage system hidden in the structure
- Roof module with the possibility of rotating the louvers in the range of 0-135° degrees
- Unique shape of roof fins
- Louvers equipped with sealing seals, which protect against rainwater
- Drive hidden in the structure
- Invisible feet
- LED lightning in various options with dimming functionality
- The possibility of using side shutters such as screens or all-glass sliding doors
- Change of the angle of inclination of the louvers in the axis from 0 to  $135^{\circ}$
- Resistance to snow loads up to 40 lb/sqft (approx. 39 inches of snow cover)
- Resistance to wind loads of up to 68 mp/h
- Wide range of colors from the RAL palette and the Decoral® effect
- Free-standing and wall-mounted version, with a special console enabling wall insulation
- Square post profiles with a side dimension of  $5\frac{1}{2}$
- Stiff 3D frame based on rafter profiles  $5\frac{1}{2}x 10^{\circ}$
- Stiff roof slats with maximum length up to 16 3/8 ft