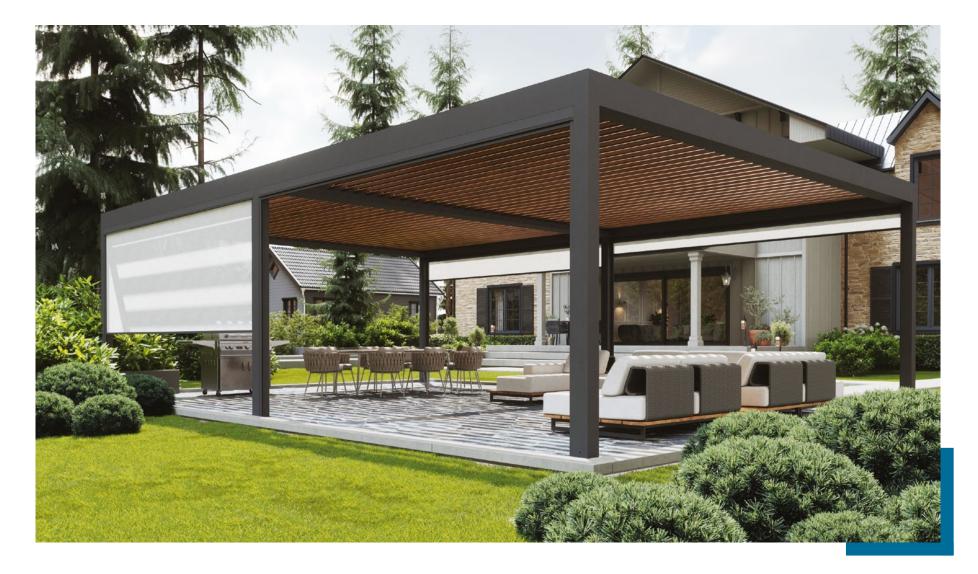

## PERGOLA

Pergola is a versatile solution that will work not only in case of a single-family home as part of terraces or garden spaces, but also in commercial facilities, constituting a modern and practical element of roofing summer gardens in cafes or restaurants. Thanks to the possibility of using side shutters such as screen fabrics or glass sliding panels, the pergola can be used regardless of the prevailing weather conditions.

## CONFIGURATION

SKYVI pergolas are available in various sizes and configurations.

Single free-standing pergola

Double free-standing pergola

One row multi-module free-standing pergola

Single wall mounted pergola

## DETAILS

- Construction made of extruded aluminum
- Aesthetic connections of profiles without visible gaps
- Drainage system hidden in the structure
- Roof module with the possibility of rotating the louvers in the range of 0-135° degrees
- Unique shape of roof fins
- Louvers equipped with sealing seals, which protect against rainwater
- Drive hidden in the structure
- Invisible feet
- LED lightning in various options with dimming functionality
- The possibility of using side shutters such as screens or all-glass sliding doors
- Change of the angle of inclination of the louvers in the axis from 0 to  $135^{\circ}$
- Resistance to snow loads up to 40 lb/sqft (approx. 39 inches of snow cover)
- Resistance to wind loads of up to 68 mp/h
- Wide range of colors from the RAL palette and the Decoral® effect
- Free-standing and wall-mounted version, with a special console enabling wall insulation
- Square post profiles with a side dimension of  $5\frac{1}{2}$
- Stiff 3D frame based on rafter profiles  $5\frac{1}{2}x 10^{\circ}$
- Stiff roof slats with maximum length up to 16 3/8 ft