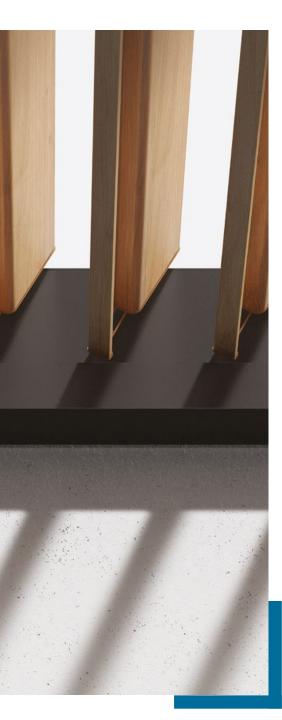

## DETAILS

- Construction made of extruded aluminum
- Aesthetic connections of profiles without visible gaps
- Drainage system hidden in the structure
- Roof module with the possibility of rotating the louvers in the range of 0-135° degrees
- Unique shape of roof fins
- Louvers equipped with sealing seals, which protect against rainwater
- Drive hidden in the structure
- Invisible feet
- LED lightning in various options with dimming functionality
- The possibility of using side shutters such as screens or all-glass sliding doors
- Change of the angle of inclination of the louvers in the axis from 0 to  $135^{\circ}$
- Resistance to snow loads up to 40 lb/sqft (approx. 39 inches of snow cover)
- Resistance to wind loads of up to 68 mp/h
- Wide range of colors from the RAL palette and the Decoral® effect
- Free-standing and wall-mounted version, with a special console enabling wall insulation
- Square post profiles with a side dimension of  $5\frac{1}{2}$
- Stiff 3D frame based on rafter profiles  $5\frac{1}{2}x 10^{\circ}$
- Stiff roof slats with maximum length up to 16 3/8 ft