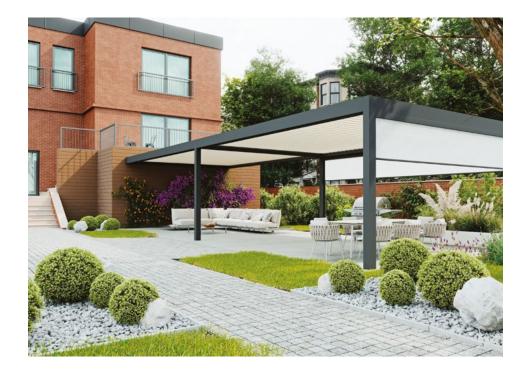

## PERGOLA

Pergola is a versatile solution that will work not only in case of a single-family home as part of terraces or garden spaces, but also in commercial facilities, constituting a modern and practical element of roofing summer gardens in cafes or restaurants. Thanks to the possibility of using side shutters such as screen fabrics or glass sliding panels, the pergola can be used regardless of the prevailing weather conditions.

## CONFIGURATION

SKYVI pergolas are available in various sizes and configurations.

Single free-standing pergola

Double free-standing pergola

One row multi-module free-standing pergola

Single wall mounted pergola