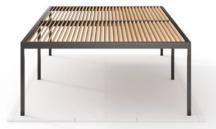

## CONFIGURATION

SKYVI pergolas are available in various sizes and configurations.

Single free-standing pergola

Double free-standing pergola

One row multi-module free-standing pergola

Single wall mounted pergola

## DETAILS

- Construction made of extruded aluminum
- Aesthetic connections of profiles without visible gaps
- Drainage system hidden in the structure
- Roof module with the possibility of rotating the louvers in the range of 0-135° degrees
- Unique shape of roof fins
- Louvers equipped with sealing seals, which protect against rainwater
- Drive hidden in the structure
- Invisible feet
- LED lightning in various options with dimming functionality
- The possibility of using side shutters such as screens or all-glass sliding doors
- Change of the angle of inclination of the louvers in the axis from 0 to  $135^{\circ}$
- Resistance to snow loads up to 40 lb/sqft (approx. 39 inches of snow cover)
- Resistance to wind loads of up to 68 mp/h
- Wide range of colors from the RAL palette and the Decoral® effect
- Free-standing and wall-mounted version, with a special console enabling wall insulation
- Square post profiles with a side dimension of  $5\frac{1}{2}$
- Stiff 3D frame based on rafter profiles  $5\frac{1}{2}x 10^{\circ}$
- Stiff roof slats with maximum length up to 16 3/8 ft