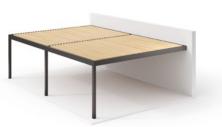

## CONFIGURATION

SKYVI pergolas are available in various sizes and configurations.

Single free-standing pergola

Double free-standing pergola

One row multi-module free-standing pergola

Single wall mounted pergola

## DETAILS

- Construction made of extruded aluminum
- Aesthetic connections of profiles without visible gaps
- Drainage system hidden in the structure
- Roof module with the possibility of rotating the louvers in the range of 0-135° degrees
- Unique shape of roof fins
- Louvers equipped with sealing seals, which protect against rainwater
- Drive hidden in the structure
- Invisible feet
- LED lightning in various options with dimming functionality
- The possibility of using side shutters such as screens or all-glass sliding doors
- Change of the angle of inclination of the louvers in the axis from 0 to  $135^{\circ}$
- Resistance to snow loads up to 40 lb/sqft (approx. 39 inches of snow cover)
- Resistance to wind loads of up to 68 mp/h
- Wide range of colors from the RAL palette and the Decoral® effect
- Free-standing and wall-mounted version, with a special console enabling wall insulation
- Square post profiles with a side dimension of  $5\frac{1}{2}$
- Stiff 3D frame based on rafter profiles  $5\frac{1}{2}x 10^{\circ}$
- Stiff roof slats with maximum length up to 16 3/8 ft