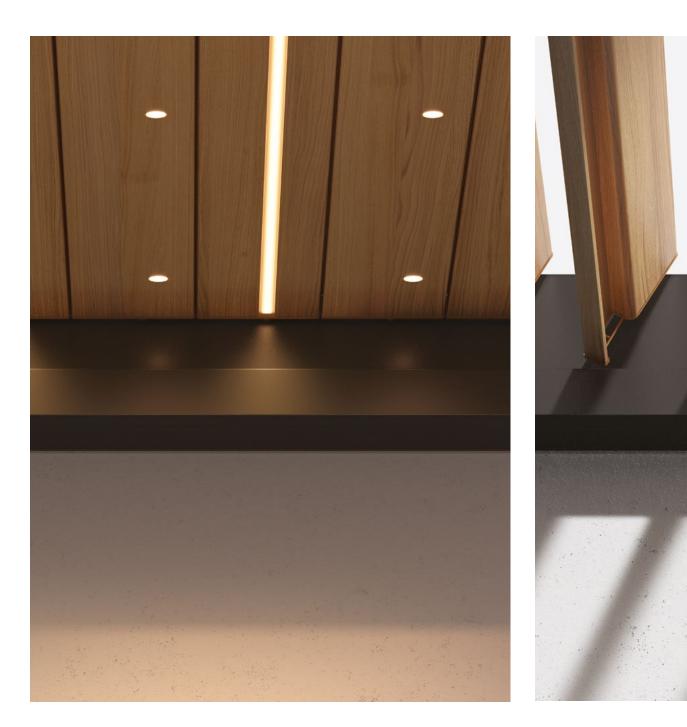

## DETAILS

- Construction made of extruded aluminum
- Aesthetic connections of profiles without visible gaps
- Drainage system hidden in the structure
- Roof module with the possibility of rotating the louvers in the range of 0-135° degrees
- Unique shape of roof fins
- Louvers equipped with sealing seals, which protect against rainwater
- Drive hidden in the structure
- Invisible feet
- LED lightning in various options with dimming functionality
- The possibility of using side shutters such as screens or all-glass sliding doors
- Change of the angle of inclination of the louvers in the axis from 0 to  $135^{\circ}$
- Resistance to snow loads up to 40 lb/sqft (approx. 39 inches of snow cover)
- Resistance to wind loads of up to 68 mp/h
- Wide range of colors from the RAL palette and the Decoral® effect
- Free-standing and wall-mounted version, with a special console enabling wall insulation
- Square post profiles with a side dimension of  $5\frac{1}{2}$
- Stiff 3D frame based on rafter profiles  $5\frac{1}{2}x 10^{\circ}$
- Stiff roof slats with maximum length up to 16 3/8 ft