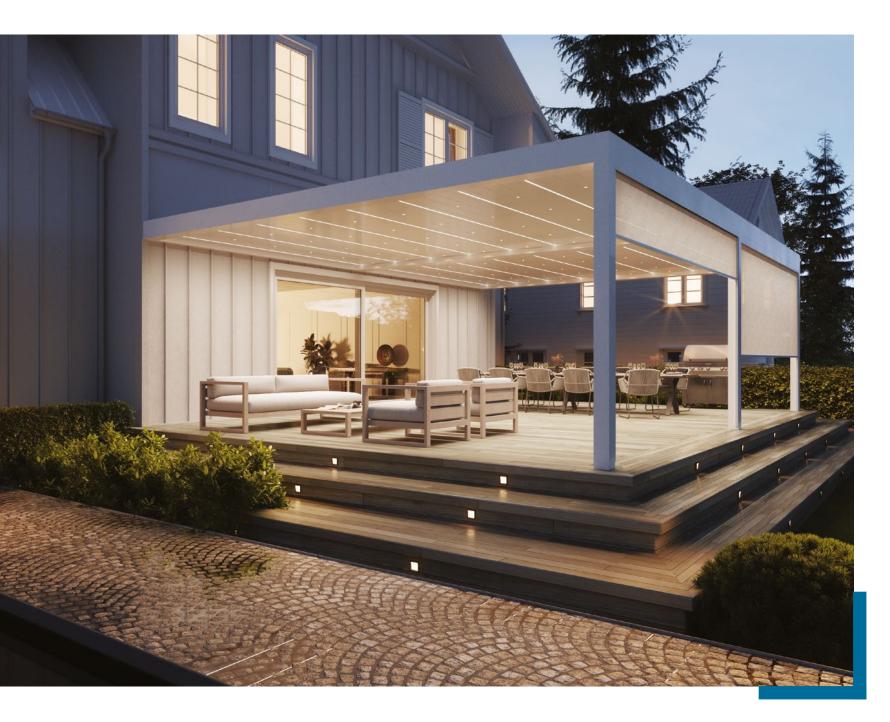

## PERGOLA

Pergola is a versatile solution that will work not only in case of a single-family home as part of terraces or garden spaces, but also in commercial facilities, constituting a modern and practical element of roofing summer gardens in cafes or restaurants. Thanks to the possibility of using side shutters such as screen fabrics or glass sliding panels, the pergola can be used regardless of the prevailing weather conditions.

## CONFIGURATION

SKYVI pergolas are available in various sizes and configurations.

Single free-standing pergola

Double free-standing pergola

One row multi-module free-standing pergola

Single wall mounted pergola

## DETAILS

- Construction made of extruded aluminum
- Aesthetic connections of profiles without visible gaps
- Drainage system hidden in the structure
- Roof module with the possibility of rotating the louvers in the range of 0-135° degrees
- Unique shape of roof fins
- Louvers equipped with sealing seals, which protect against rainwater
- Drive hidden in the structure
- Invisible feet
- LED lightning in various options with dimming functionality
- The possibility of using side shutters such as screens or all-glass sliding doors
- Change of the angle of inclination of the louvers in the axis from 0 to  $135^{\circ}$
- Resistance to snow loads up to 40 lb/sqft (approx. 39 inches of snow cover)
- Resistance to wind loads of up to 68 mp/h
- Wide range of colors from the RAL palette and the Decoral® effect
- Free-standing and wall-mounted version, with a special console enabling wall insulation
- Square post profiles with a side dimension of  $5\frac{1}{2}$
- Stiff 3D frame based on rafter profiles  $5\frac{1}{2}x 10^{\circ}$
- Stiff roof slats with maximum length up to 16 3/8 ft