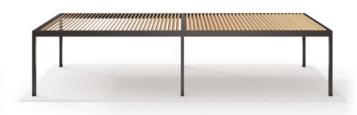

## CONFIGURATION

SKYVI pergolas are available in various sizes and configurations.

Single free-standing pergola

Double free-standing pergola

One row multi-module free-standing pergola

Single wall mounted pergola

## DETAILS

- Construction made of extruded aluminum
- Aesthetic connections of profiles without visible gaps
- Drainage system hidden in the structure
- Roof module with the possibility of rotating the louvers in the range of 0-135° degrees
- Unique shape of roof fins
- Louvers equipped with sealing seals, which protect against rainwater
- Drive hidden in the structure
- Invisible feet
- LED lightning in various options with dimming functionality
- The possibility of using side shutters such as screens or all-glass sliding doors
- Change of the angle of inclination of the louvers in the axis from 0 to  $135^{\circ}$
- Resistance to snow loads up to 40 lb/sqft (approx. 39 inches of snow cover)
- Resistance to wind loads of up to 68 mp/h
- Wide range of colors from the RAL palette and the Decoral® effect
- Free-standing and wall-mounted version, with a special console enabling wall insulation
- Square post profiles with a side dimension of  $5\frac{1}{2}$
- Stiff 3D frame based on rafter profiles  $5\frac{1}{2}x 10^{\circ}$
- Stiff roof slats with maximum length up to 16 3/8 ft