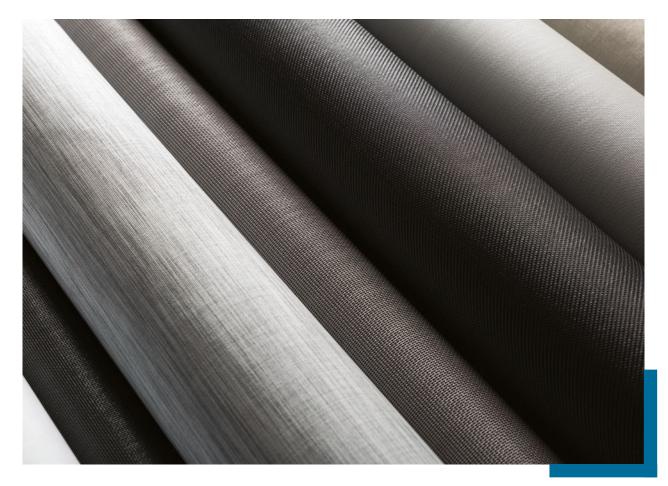

# TEXTILE ZIP SCREEN FOR PERGOLA SYSTEM

Our pergolas can be equipped with side wind-resistant and versatile textile sunshades.

SKYVI offers full line of fabrics which provide not only visual and thermal comfort. Our screens can protect against insects and wind which provides homeowners the leverage to enjoy their lives without interference of weather.

### DETAILS

- Innovative ZIP fastener technology
- Suitable for regions with strong winds (up to wind speed of 90 MPH)
- Electrical drives
- Box, end slats and guides made of solid extruded aluminum
- Smart home integration in option
- High tech fabrics for various fields of application in wide color range
- System that provides a healthy living and work environment
- Width up to 236,2 inches