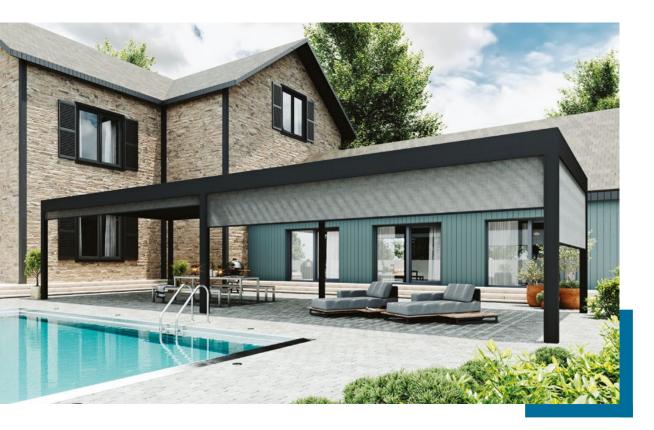

## CONFIGURATION

SKYVI pergolas are available in various sizes and configurations.

Single free-standing pergola

Double free-standing pergola

One row multi-module free-standing pergola

Single wall mounted pergola

Double wall mounted pergola

Double multi-module wall mounted pergola

DESIGN QUALITY FITTING **SMART TECHNOLOGY** 

# TEXTILE ZIP SCREEN FOR PERGOLA SYSTEM

Our pergolas can be equipped with side wind-resistant and versatile textile sunshades.

SKYVI offers full line of fabrics which provide not only visual and thermal comfort. Our screens can protect against insects and wind which provides homeowners the leverage to enjoy their lives without interference of weather.