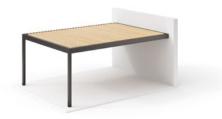

## CONFIGURATION

SKYVI pergolas are available in various sizes and configurations.

Single free-standing pergola

Double free-standing pergola

One row multi-module free-standing pergola

Single wall mounted pergola

## DETAILS

- Construction made of extruded aluminum
- Aesthetic connections of profiles without visible gaps
- Drainage system hidden in the structure
- Roof module with the possibility of rotating the louvers in the range of 0-135° degrees
- Unique shape of roof fins
- Louvers equipped with sealing seals, which protect against rainwater
- Drive hidden in the structure
- Invisible feet
- LED lightning in various options with dimming functionality
- The possibility of using side shutters such as screens or all-glass sliding doors
- Change of the angle of inclination of the louvers in the axis from 0 to  $135^{\circ}$
- Resistance to snow loads up to 40 lb/sqft (approx. 39 inches of snow cover)
- Resistance to wind loads of up to 68 mp/h
- Wide range of colors from the RAL palette and the Decoral® effect
- Free-standing and wall-mounted version, with a special console enabling wall insulation
- Square post profiles with a side dimension of  $5\frac{1}{2}$
- Stiff 3D frame based on rafter profiles  $5\frac{1}{2}x 10^{\circ}$
- Stiff roof slats with maximum length up to 16 3/8 ft