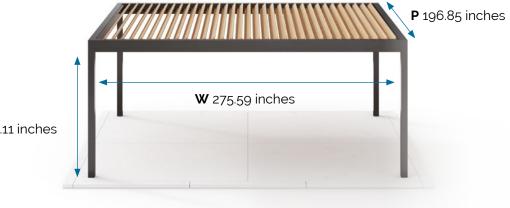

Maximum dimensions of single module pergola

**H** 118.11 inches

range of 0-135° louver rotation

up to

wind load

68 mp/h

40 lb/sqft snow load

RAL &