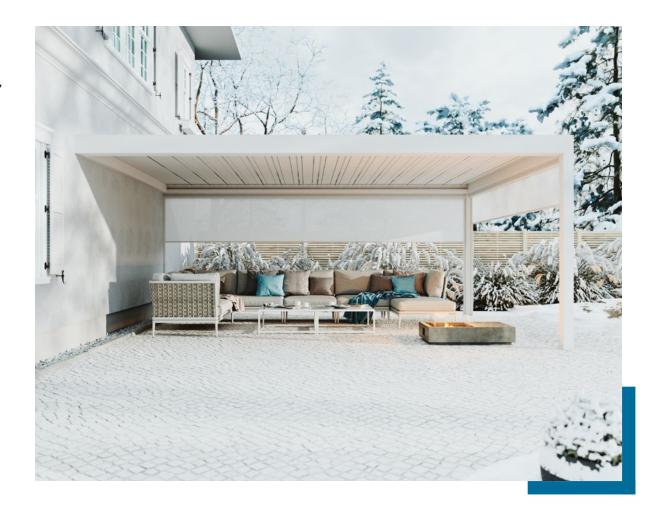

## PERGOLA

Pergola is a versatile solution that will work not only in case of a single-family home as part of terraces or garden spaces, but also in commercial facilities, constituting a modern and practical element of roofing summer gardens in cafes or restaurants. Thanks to the possibility of using side shutters such as screen fabrics or glass sliding panels, the pergola can be used regardless of the prevailing weather conditions.

# TEXTILE ZIP SCREEN FOR PERGOLA SYSTEM

Our pergolas can be equipped with side wind-resistant and versatile textile sunshades.

SKYVI offers full line of fabrics which provide not only visual and thermal comfort. Our screens can protect against insects and wind which provides homeowners the leverage to enjoy their lives without interference of weather.