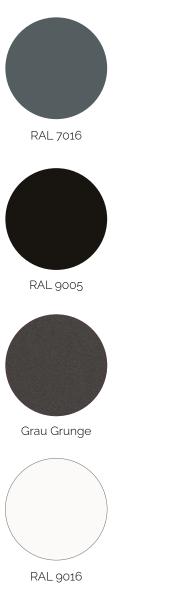

## COLORS

Standard construction colors.

Optional colors available upon request (additional cost). Non-standard colors include the entire RAL palette and Decoral® effects.

RAL 9006

Grunge Antico