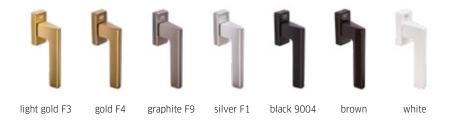

## EASY OPERATING HANDLE.

All window functions like opening, tilting for ventilation, and closing for micro-ventilation are all possible with one ergonomic handle. The shape and color choice is yours.

#### PIXEL

The PIXEL handle has a square shape which highlights the simple and elegant profile of the window.