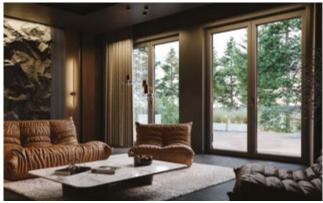

## PAVA WINDOW.

The geometric, energetic line of the profile hides evolutionary technological solutions. The new PAVA system is a combination of the time-tested multi-chamber European window profile systems and steel reinforcements, **along with STV dry glass bonding technology**, which makes the rigidity and stability of the structure significantly increased. Thanks to the bonding technology, the glass and the profile become one element, and the glass, which is a very rigid material, takes a large part of the structural weight onto itself. The central gasket guarantees even greater tightness, as well as thermal and acoustic insulation.

## LARGE SIZES.

Large windows boost the aesthetic value of your home, making it possible to admire the home interior. In addition, large openings connect your garden or terrace with the inside of your home, creating a beautiful indoor-outdoor atmosphere.