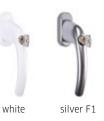

## WIN CLICK.

A hardware component that allows you to comfortably close the balcony door from the outside. Win Click latch is equipped with an elegant and ergonomic handle with an original design and exceptional durability. The handle is made of aluminum.

brown

RAL 8017

inox

anthracite RAL 7016

white RAL 9016

silver F1