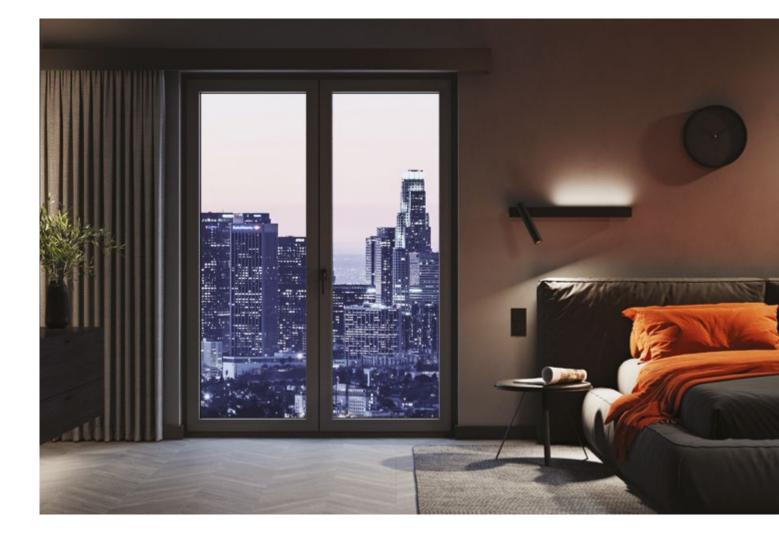

## PAVA WINDOW.

The geometric, energetic line of the profile hides evolutionary technological solutions. The new PAVA system is a combination of the time-tested multi-chamber European window profile systems and steel reinforcements, **along with STV dry glass bonding technology**, which makes the rigidity and stability of the structure significantly increased. Thanks to the bonding technology, the glass and the profile become one element, and the glass, which is a very rigid material, takes a large part of the structural weight onto itself. The central gasket guarantees even greater tightness, as well as thermal and acoustic insulation.

## LARGE SIZES.

Large windows boost the aesthetic value of your home, making it possible to admire the home interior. In addition, large openings connect your garden or terrace with the inside of your home, creating a beautiful indoor-outdoor atmosphere.