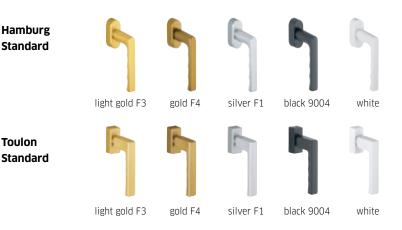

**HOPPE SECUFORTE** 

This handle is the new standard of anti-burglary protection. Available in two designs: Hamburg Standard and Toulon Standard. Handles are also available with a key.