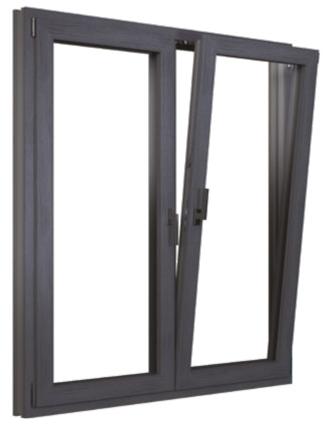

## PAVA WINDOW.

The geometric, energetic line of the profile hides evolutionary technological solutions. The new PAVA system is a combination of the time-tested multi-chamber European window profile systems and steel reinforcements, **along with STV dry glass bonding technology**, which makes the rigidity and stability of the structure significantly increased. Thanks to the bonding technology, the glass and the profile become one element, and the glass, which is a very rigid material, takes a large part of the structural weight onto itself. The central gasket guarantees even greater tightness, as well as thermal and acoustic insulation.

- State-of-the-art technological solution in tilt & turn windows.
- Unique STV\* glazing technology increases structural stability.
- The combination of STV technology with uPVC composite and steel reinforcements allows for larger glazing of the sash thus allowing in more light.
- The combination of multi-chamber profile technology with STV technology allows for windows with thermal parameters up to U = 0.13 adapted to passive buildings.
- Additional 3 gasket in the frame increases the sound absorption of the structure and significantly improves its tightness.
- Unique patented shape of profiles makes it ideal for high end residential projects.
- Unique ColorFull technology makes the modern uPVC window get the perfect wooden look.
- Optional modern effi AIR technological solution for effective and economic ventilation of the house without opening windows.
- Tilt & Turn low maintenance hardware.