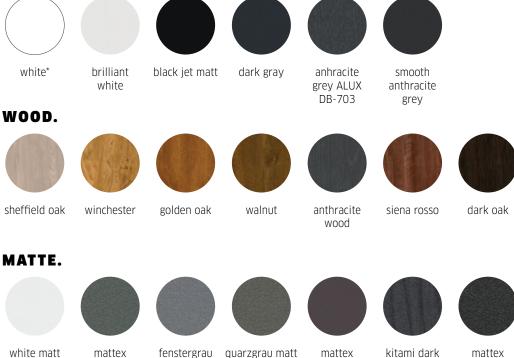

## **COLORS.**

#### CLASSIC.

basaltgrau

kitami dark

umbragrau

mattex s-bronze

METAL.

brushed aluminium

There are a wide range of different additional window color combinations you can choose from.

woodec

dark toffee

- \* unveneered color
- \*\* veneer with wooden surface effect

winchester

white

mahogany

golden oak

RAL 7016

nut-brown

RAL 8017

RAL 8022

brown

RAL 8017

inox

anthracite RAL 7016

white RAL 9016

silver F1