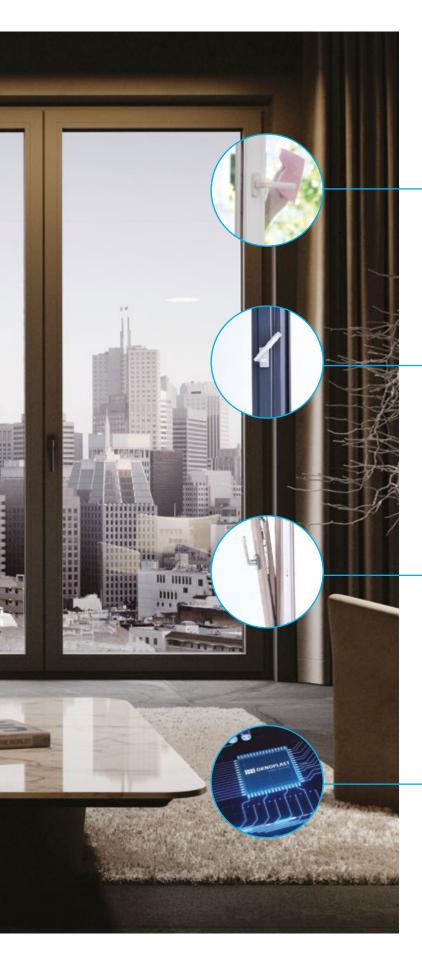

#### STABILITY.

The modern combination of durable multi-chamber profiles with STV technology and steel reinforcements makes the PAVA window very stable. The window construction uses OKNOPLAST's proprietary solution: an external glazing gasket. It is a protective armor for STV tape, shielding it from damage and dirt. Are you looking for more comfort in everyday life? Dry glass bonding technology makes the window opening/ closing system extremely light and smooth increasing the statics of the window.

## PAVA WINDOW.

The geometric, energetic line of the profile hides evolutionary technological solutions. The new PAVA system is a combination of the time-tested multi-chamber European window profile systems and steel reinforcements, **along with STV dry glass bonding technology**, which makes the rigidity and stability of the structure significantly increased. Thanks to the bonding technology, the glass and the profile become one element, and the glass, which is a very rigid material, takes a large part of the structural weight onto itself. The central gasket guarantees even greater tightness, as well as thermal and acoustic insulation.

## WIN CLICK.

A hardware component that allows you to comfortably close the balcony door from the outside. Win Click latch is equipped with an elegant and ergonomic handle with an original design and exceptional durability. The handle is made of aluminum.

## **OKNOPLAST TECHNOLOGY.**

OKNOPLAST windows are equipped with reinforced steel ensuring high stability of the structure. This allows you to create large, solid glazings. Highquality fittings will allow the window to always open and close with ease, and the maintenance is very simple.