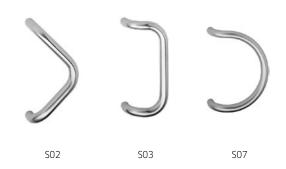

### **FRONT DOOR HANDLES AND PULL HANDLES.**

A wide range of designs and colors of handles and pull handles that give the entrance an individual character\*.

### DOOR HANDLES FOR DOOR PREMIUM AND BASIC.

### DOOR HANDLES FOR DOOR PREMIUM.

oknoplast.us

G07

G11

S91