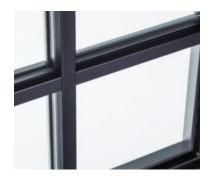

### **GRILLES**.

Grilles are decorative slats, visually dividing the glass into several parts. They are available in in-pane or glued-on variants, and come in different widths and colors. Thanks to the large variety of possible combinations, you create a unique appearance for any interior.

simulated divided lites with duplex

simulated divided lites without duplex

grilles between glass