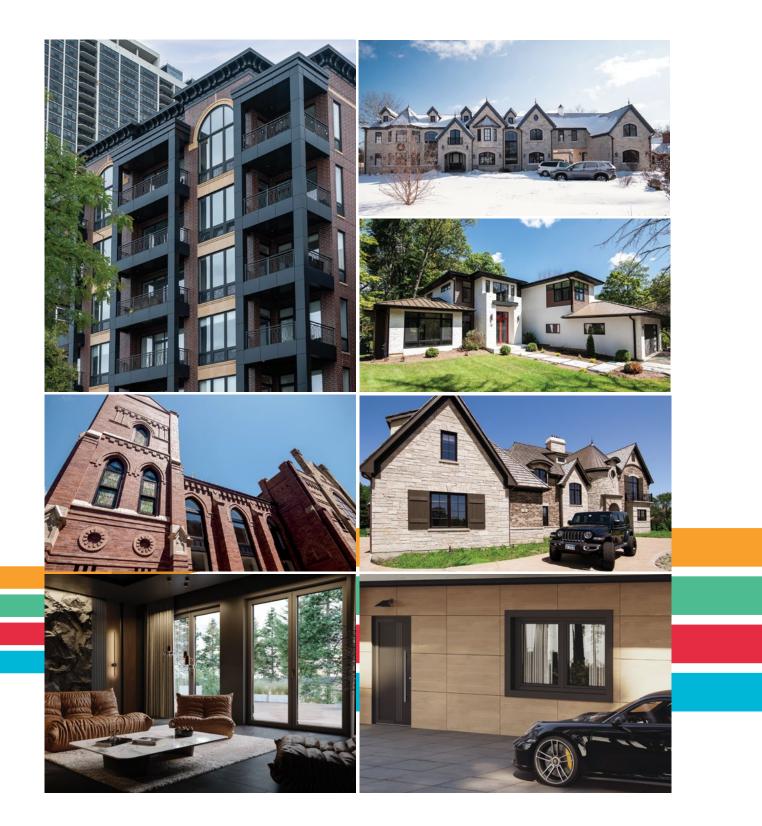

ro in 2010 to 20m in 2013. Growth of 50% is planned for 2014".



right from the start. In the history of our company we have implemented some 30 innovations".

48





"This is just one day's production: company run by the new breed



OKNOPLAST Group is a dynamically developing international company in the top of PCV window and door manufacturers in Europe."



strong position in Italy [...] OKNOPLAST is a leading brand in the segment of PVC windows. It combines design and



"In 10 years our company wants to become a global brand, a big player on many continents such as Australia, the Middle East. North America [...]"

**Forbes** 

"Innovation has been our thing

"OKNOPLAST was one of the first enterprises to manufacture its doors and windows in line with the CE standard EN14351:2006"



# WARRANTY. **STRONG BRAND. SERVICES. DELIVERY.** QUALITY.

### **OUR PRODUCTS IN COMMERCIAL AND RESIDENTIAL PROJECTS**

oknoplast.us