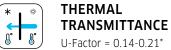

ADA STANDARDS COMPLIANT

U-Factor = 0.14-0.21\*

SOUND TRANSMISSION CLASS

STC = 32-46 OITC 26-37\*

DESIGN PRESSURE DP = 30-80\*

\*Tested or calculated parameters depending on construction type and element dimensions.