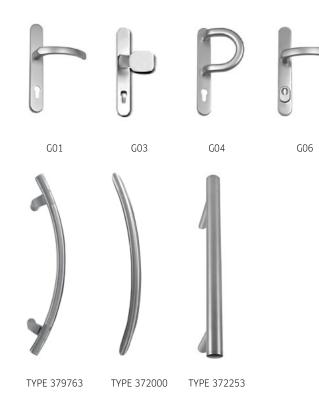

### **FRONT DOOR HANDLES AND PULL HANDLES.**

A wide range of designs and colors of handles and pull handles that give the entrance an individual character\*.

### DOOR HANDLES FOR DOOR PREMIUM AND BASIC.

### DOOR HANDLES FOR DOOR PREMIUM.

oknoplast.us

G07

G11

S91