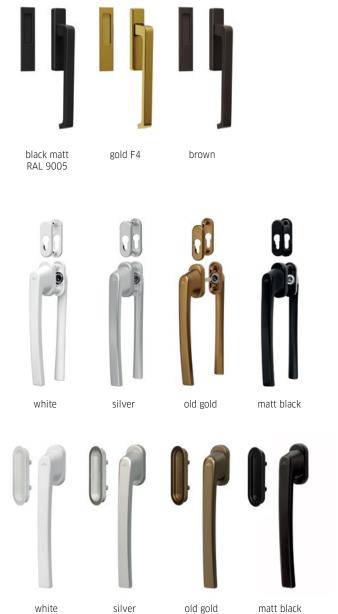

### **EASY OPERATING HANDLE.**

All window functions, opening, tilting for ventilation, and closing for micro-ventilation, are possible with one ergonomic handle. The shape and color choice is yours.

### PIXEL

The PIXEL handle has a square shape which highlights the simple and elegant profile of the window.

light gold F3

### TBT (TILT BEFORE TURN)

A handle with a unique function. The TBT handle opens and sets the window in the following order: closed, tilt, open. This is ideal when preventing the window from unexpected opening, without losing the ability to ventilate the room (e.g. schools, hotels, hospitals, etc.)

### **HOPPE SECUFORTE**

This handle is the new standard for extra security. Available in two designs: Hamburg Standard and Toulon Standard. These handles are also available with a key.

Toulon

### WIN CLICK.

A hardware component that allows you to comfortably close the balcony door from the outside. The Win Click latch is equipped with an elegant and ergonomic handle with an original design and exceptional durability. The handle is made of aluminum.

gold F4

graphite F9 silver F1 black 9004

brown

white

white

silver F1

Hamburg Standard

Standard

light gold F3

light gold F3

gold F4

silver F1

black 9004

white

white

light gold F3

anthracite RAL 7016

gold F4

brown RAL 8017

stainless steel

RAL 9016

silver F1

### **DEDICATED TO HORIZON** LIFT&SLIDE PATIO DOOR.

A handle designed with your comfort in mind. The elongated form ensures a firm, secure grip and smooth operation of the patio door. Also available in a double-sided version to make the use of our systems even simpler and more convenient.

### **DEDICATED TO** COMPACT PATIO DOOR.

Made of aluminum, these handles are characterized by unparalleled durability. Their elegant design and ergonomic shapes enhance the appearance of any window. The handles are available in white, silver, bronze and matte black.

Silver F1

Stainless Steel

White

Titanium