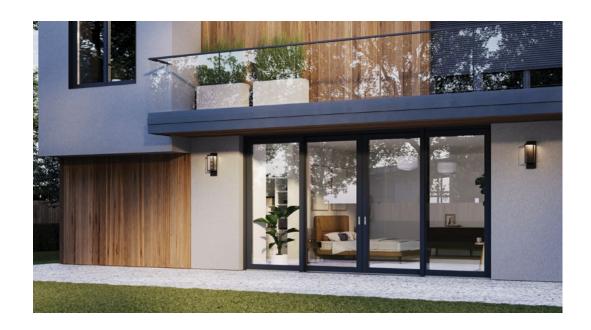

## υPVC **PATIO DOORS.**

### υPVC **PATIO DOORS.**

### **HORIZON LIFT&SLIDE PATIO DOOR.**

HORIZON LIFT&SLIDE PATIO DOOR fit perfectly into the trend of large glazing in modern architecture. The goal of the door's design was to create brighter home interiors. The sash area can be up to 67 ft<sup>2</sup> and the large glazing in lowered leaf profiles provide more natural light in rooms. By incorporating the excellent stability of the structure, obtained through to the steel reinforcements, the low threshold, flush with the floor, and the easy-to-use micro-ventilation, which ensures optimal air exchange in the room, we've created the perfect patio door.