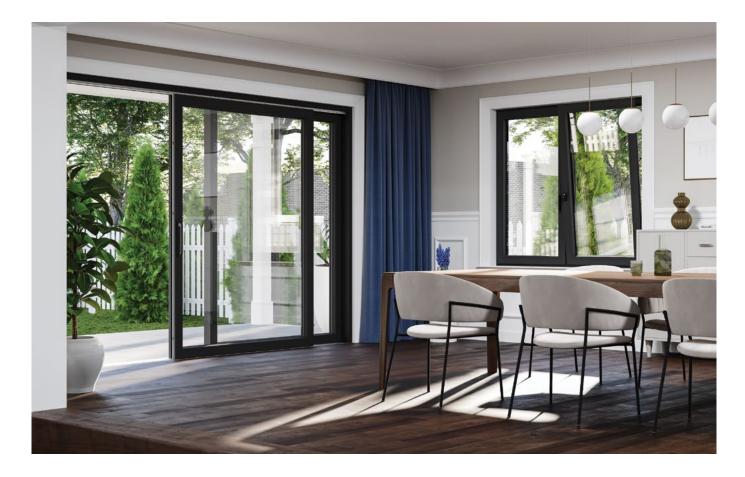

## υPVC **PATIO DOORS.**

### υPVC **PATIO DOORS.**

### **HORIZON LIFT&SLIDE PATIO DOOR.**

HORIZON LIFT&SLIDE PATIO DOOR fit perfectly into the trend of large glazing in modern architecture. The goal of the door's design was to create brighter home interiors. The sash area can be up to 67 ft<sup>2</sup> and the large glazing in lowered leaf profiles provide more natural light in rooms. By incorporating the excellent stability of the structure, obtained through to the steel reinforcements, the low threshold, flush with the floor, and the easy-to-use micro-ventilation, which ensures optimal air exchange in the room, we've created the perfect patio door.

### LARGE SIZES.

Large windows boost the aesthetic value of your home, making it possible to admire the home interior. In addition, large openings connect your garden or terrace with the inside of your home, creating a beautiful indoor-outdoor atmosphere.