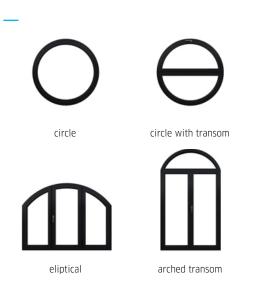

### **UNIQUE SHAPES.**

Round, half-round, triangular or other - you decide the final shape. There are also more than 50 different window color combinations to choose from.

### **FEATURES** THAT MAKE YOUR LIFE more **BEAUTIFUL.**

half-circle

circle quarter

trapezoid

arched

triangle

anhracite grey ALUX DB-703

smooth anthracite grey