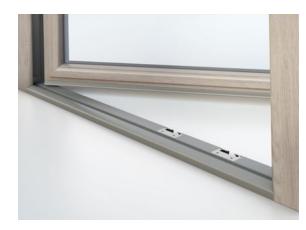

### **THRESHOLD IN ACCORDANCE** WITH THE ADA.

Our Threshold meets the American's with Disabilities Act Accessibility Guidelines (ADA). With a height of 1/2 inch applicable to veranda and balcony doors (including balcony doors with lock).

Low balcony threshold with a height of 0.72 inch. Low profile threshold makes it easy to move from a room to the balcony.