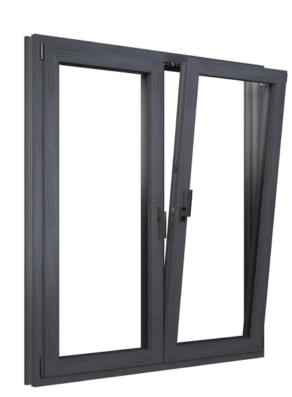

### υPVC WINDOWS.

### PIXEL.

PIXEL is equipped with a 6-chamber profile and bent-steel reinforcement to ensure a stable structure. The support from the stable structure allows for the creation of a more expansive view despite the slender window profiles. The technical and operational parameters of the PIXEL system are highly advanced.

### uPVC WINDOWS.

The new PAVA window is a combination of the time-tested, multi-chamber, European window profile systems and steel reinforcements. Additionally, the STV dry glass bonding technology significantly increases the rigidity and stability of the structure. Due to the bonding technology, the glass and the profile become one element. The glass, which is a very rigid material, takes a large part of the structural weight onto itself. The central gasket guarantees even greater tightness, as well as thermal and acoustic insulation.