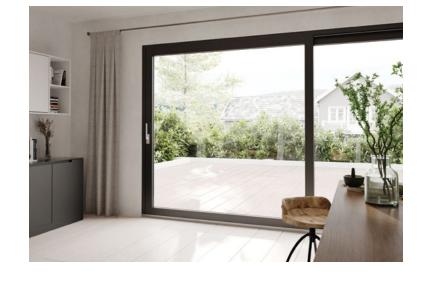

### LARGE SIZES.

Large windows boost the aesthetic value of your home, making it possible to admire the home interior. In addition, large openings connect your garden or terrace with the inside of your home, creating a beautiful indoor-outdoor atmosphere.