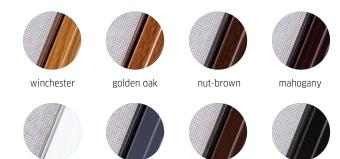

### **COLORS.**

CLASSIC. white\* brilliant black jet matt dark gray white WOOD.

basaltgrau

walnut golden oak

MATTE.

anthracite wood

siena rosso

dark oak

woodec dark toffee

mattex umbragrau

kitami dark

mattex s-bronze

brushed aluminium

There are a wide range of different additional window color combinations you can choose from. \* unveneered color

\*\* veneer with wooden surface effect