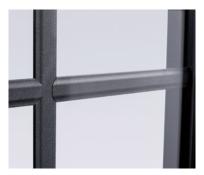

### **GRILLES**.

Grilles are decorative slats, visually dividing the glass into several parts. They are available in in-pane or glued-on variants, and come in different widths and colors. Thanks to the large variety of possible combinations, you create a unique appearance for any interior.

simulated divided lites with duplex

simulated divided lites without duplex

grilles between glass