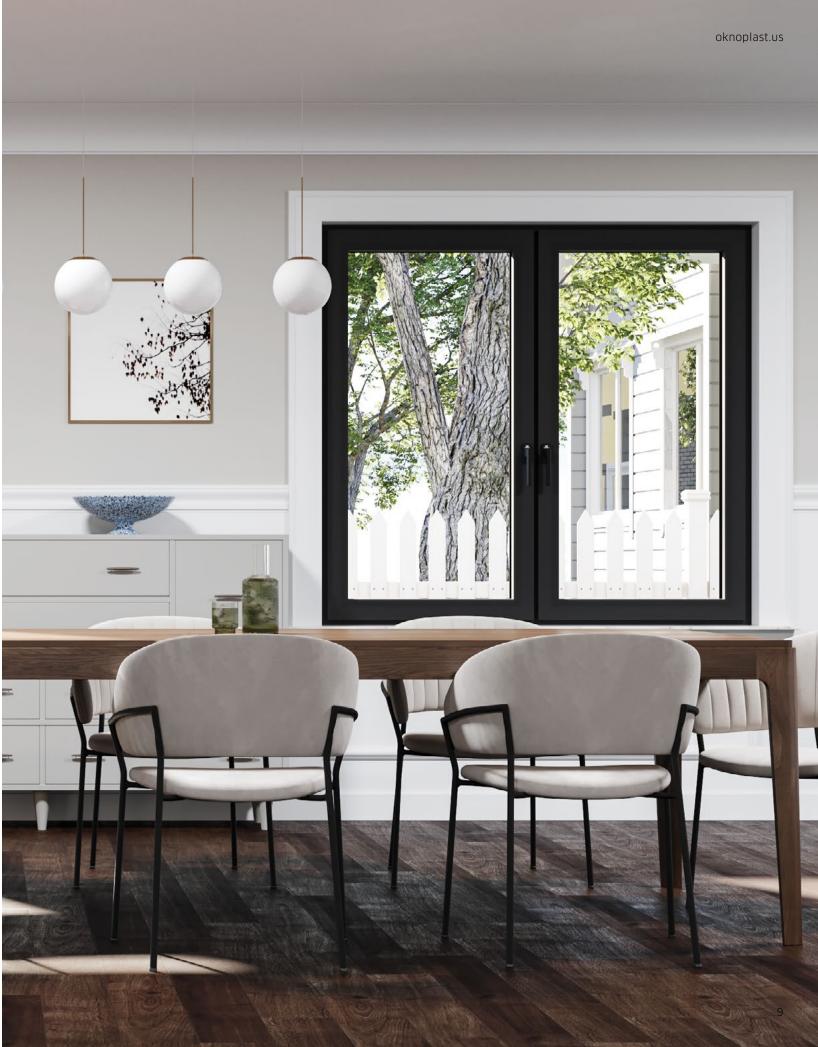

### υPVC WINDOWS.

### PIXEL.

PIXEL is equipped with a 6-chamber profile and bent-steel reinforcement to ensure a stable structure. The support from the stable structure allows for the creation of a more expansive view despite the slender window profiles. The technical and operational parameters of the PIXEL system are highly advanced.

### uPVC WINDOWS.

The new PAVA window is a combination of the time-tested, multi-chamber, European window profile systems and steel reinforcements. Additionally, the STV dry glass bonding technology significantly increases the rigidity and stability of the structure. Due to the bonding technology, the glass and the profile become one element. The glass, which is a very rigid material, takes a large part of the structural weight onto itself. The central gasket guarantees even greater tightness, as well as thermal and acoustic insulation.