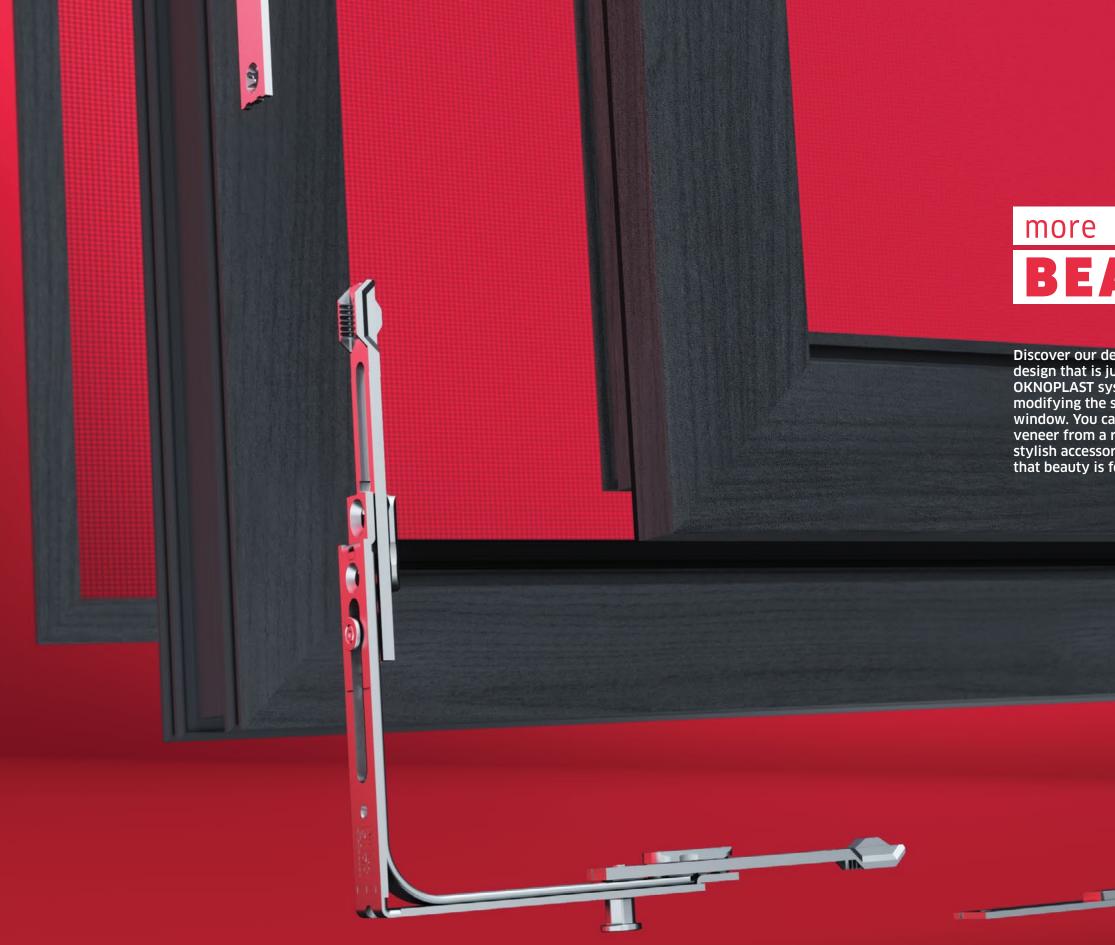

### Discover our definition of beauty. Aesthetic is an element of design that is just as important to us as functionality and safety. OKNOPLAST systems can be personalized by adjusting and modifying the shape, size, color, and final appearance of the window. You can easily dress up a modern, simple profile with veneer from a rich color palette, add an individual touch, or match stylish accessories and create a true masterpiece. We simply know that beauty is found in the details.

### **UNIQUE SHAPES.**

Round, half-round, triangular or other - you decide the final shape. There are also more than 50 different window color combinations to choose from.