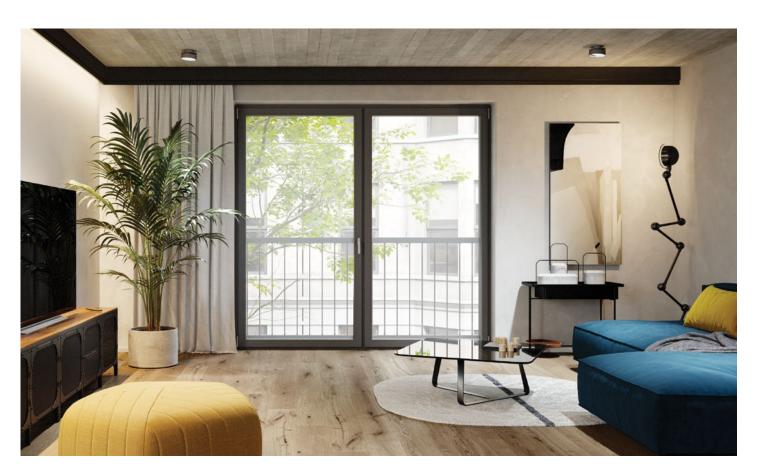

### LARGE SIZES.

Large windows boost the aesthetic value of your home, making it possible to admire the home interior. In addition, large openings connect your garden or terrace with the inside of your home, creating a beautiful indoor-outdoor atmosphere.

### **HORIZON LIFT&SLIDE PATIO DOOR.**

HORIZON LIFT&SLIDE PATIO DOOR fit perfectly into the trend of large glazing in modern architecture. The goal of the door's design was to create brighter home interiors. The sash area can be up to 67 ft<sup>2</sup> and the large glazing in lowered leaf profiles provide more natural light in rooms. By incorporating the excellent stability of the structure, obtained through to the steel reinforcements, the low threshold, flush with the floor, and the easy-to-use micro-ventilation, which ensures optimal air exchange in the room, we've created the perfect patio door.

COMPACT PATIO DOOR slide patio doors have an innovative mechanism ensuring easy and intuitive operation. Stability and the ability to create large structures ensure a wide range of possibilities. With a minimalistic design you have the opportunity to maximize the glazed surface, allowing for more natural light in the room.