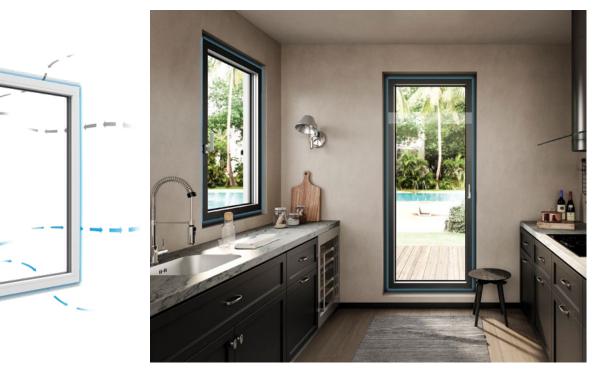

### υPVC WINDOWS.

### PIXEL.

PIXEL is equipped with a 6-chamber profile and bent-steel reinforcement to ensure a stable structure. The support from the stable structure allows for the creation of a more expansive view despite the slender window profiles. The technical and operational parameters of the PIXEL system are highly advanced.

### uPVC WINDOWS.

The new PAVA window is a combination of the time-tested, multi-chamber, European window profile systems and steel reinforcements. Additionally, the STV dry glass bonding technology significantly increases the rigidity and stability of the structure. Due to the bonding technology, the glass and the profile become one element. The glass, which is a very rigid material, takes a large part of the structural weight onto itself. The central gasket guarantees even greater tightness, as well as thermal and acoustic insulation.