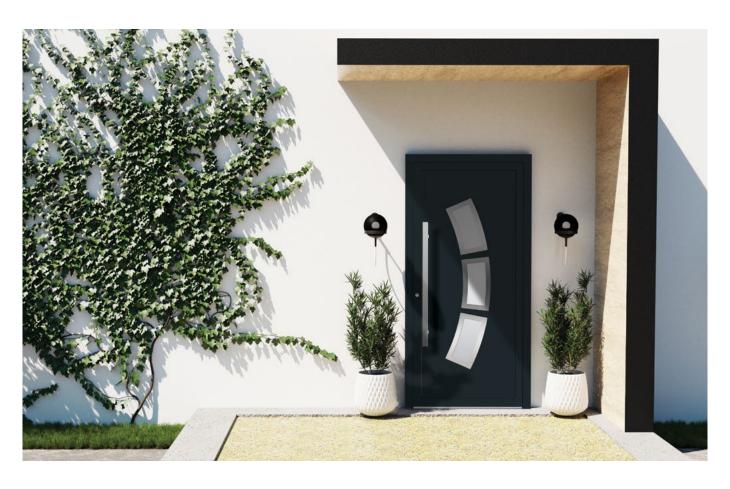

## uPVC FRONT DOORS.

UPVC front doors are made of PVC door frames and a wide range of extremely durable model fillings, which make it possible for everyone to find the door of their dream home, regardless of the design or style. Customize your door with accessories or decorative glass to give it unique character. To maximize living comfort, the door is equipped with a low 0.72 inch Winstep threshold, made of aluminum and PVC. The door can also be opened and closed remotely thanks to OKNOPLAST's SMART solution. Enjoy many years of trouble-free use with the door of your dreams.

Low balcony threshold with a height of 0.72 inch. Low profile threshold makes it easy to move from a room to the balcony.

### **THRESHOLD IN ACCORDANCE** WITH THE ADA.

Our Threshold meets the American's with Disabilities Act Accessibility Guidelines (ADA). With a height of 1/2 inch applicable to veranda and balcony doors (including balcony doors with lock).