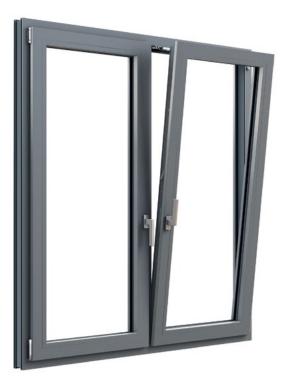

### υPVC WINDOWS.

### PIXEL.

PIXEL is equipped with a 6-chamber profile and bent-steel reinforcement to ensure a stable structure. The support from the stable structure allows for the creation of a more expansive view despite the slender window profiles. The technical and operational parameters of the PIXEL system are highly advanced.

### uPVC WINDOWS.

The new PAVA window is a combination of the time-tested, multi-chamber, European window profile systems and steel reinforcements. Additionally, the STV dry glass bonding technology significantly increases the rigidity and stability of the structure. Due to the bonding technology, the glass and the profile become one element. The glass, which is a very rigid material, takes a large part of the structural weight onto itself. The central gasket guarantees even greater tightness, as well as thermal and acoustic insulation.