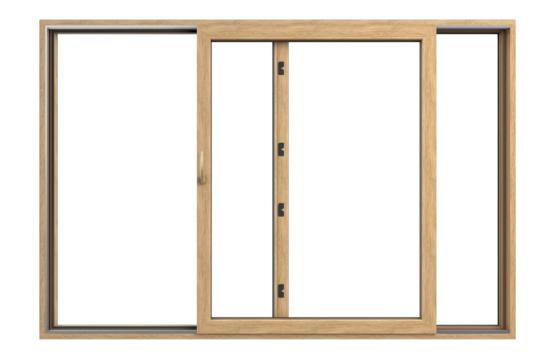

### υPVC WINDOWS.

### uPVC WINDOWS.

The new PAVA window is a combination of the time-tested, multi-chamber, European window profile systems and steel reinforcements. Additionally, the STV dry glass bonding technology significantly increases the rigidity and stability of the structure. Due to the bonding technology, the glass and the profile become one element. The glass, which is a very rigid material, takes a large part of the structural weight onto itself. The central gasket guarantees even greater tightness, as well as thermal and acoustic insulation.