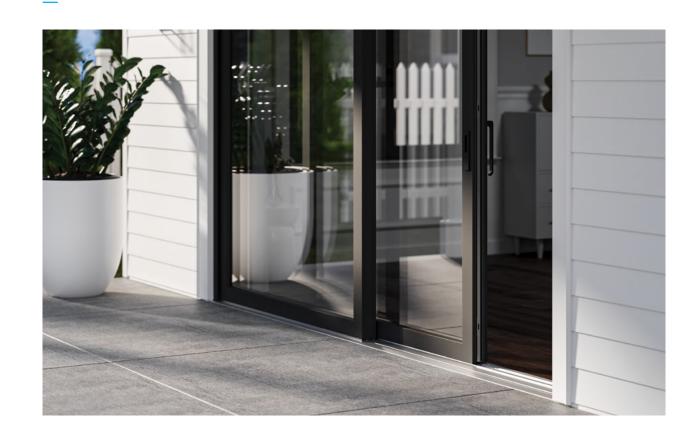

### **HORIZON LIFT&SLIDE PATIO DOOR.**

HORIZON LIFT&SLIDE PATIO DOOR fit perfectly into the trend of large glazing in modern architecture. The goal of the door's design was to create brighter home interiors. The sash area can be up to 67 ft<sup>2</sup> and the large glazing in lowered leaf profiles provide more natural light in rooms. By incorporating the excellent stability of the structure, obtained through to the steel reinforcements, the low threshold, flush with the floor, and the easy-to-use micro-ventilation, which ensures optimal air exchange in the room, we've created the perfect patio door.

COMPACT PATIO DOOR slide patio doors have an innovative mechanism ensuring easy and intuitive operation. Stability and the ability to create large structures ensure a wide range of possibilities. With a minimalistic design you have the opportunity to maximize the glazed surface, allowing for more natural light in the room.

### **COMPACT PATIO DOOR.**