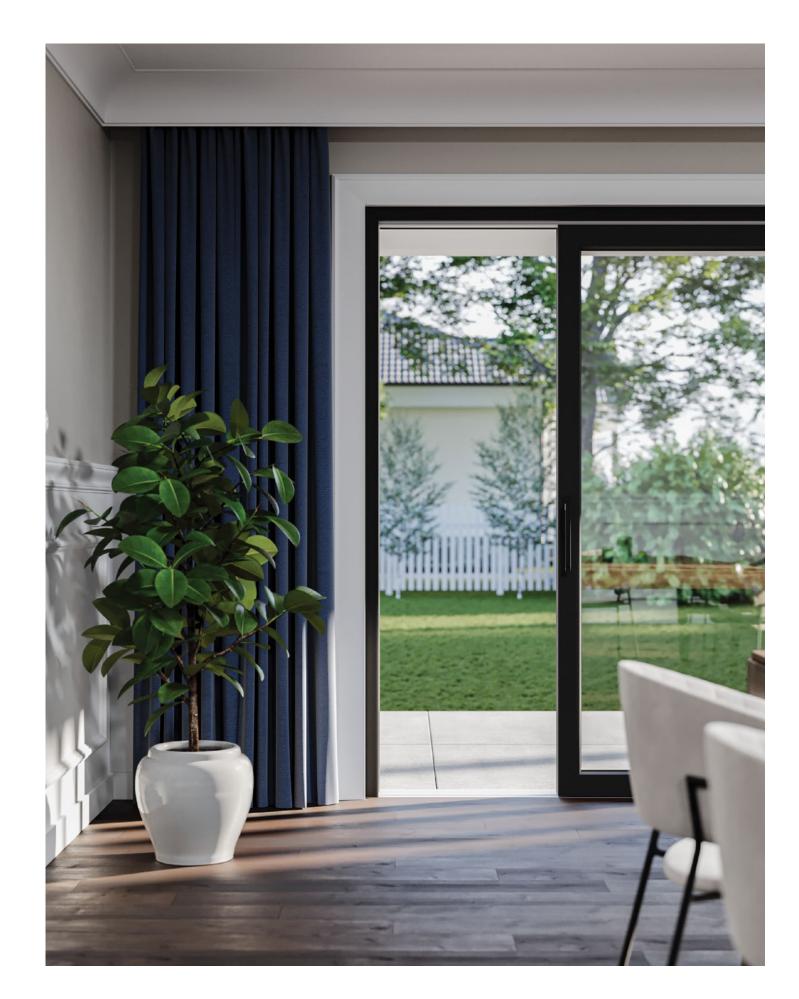

## υPVC **PATIO DOORS.**

### υPVC **PATIO DOORS.**

### **HORIZON LIFT&SLIDE PATIO DOOR.**

HORIZON LIFT&SLIDE PATIO DOOR fit perfectly into the trend of large glazing in modern architecture. The goal of the door's design was to create brighter home interiors. The sash area can be up to 67 ft<sup>2</sup> and the large glazing in lowered leaf profiles provide more natural light in rooms. By incorporating the excellent stability of the structure, obtained through to the steel reinforcements, the low threshold, flush with the floor, and the easy-to-use micro-ventilation, which ensures optimal air exchange in the room, we've created the perfect patio door.

### LARGE SIZES.

Large windows boost the aesthetic value of your home, making it possible to admire the home interior. In addition, large openings connect your garden or terrace with the inside of your home, creating a beautiful indoor-outdoor atmosphere.