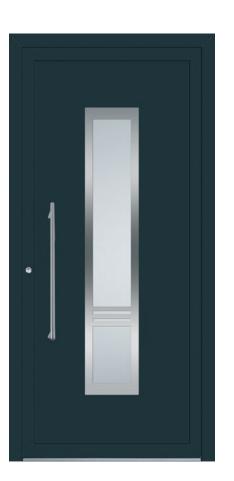

## uPVC FRONT DOORS.

UPVC front doors are made of PVC door frames and a wide range of extremely durable model fillings, which make it possible for everyone to find the door of their dream home, regardless of the design or style. Customize your door with accessories or decorative glass to give it unique character. To maximize living comfort, the door is equipped with a low 0.72 inch Winstep threshold, made of aluminum and PVC. The door can also be opened and closed remotely thanks to OKNOPLAST's SMART solution. Enjoy many years of trouble-free use with the door of your dreams.

### UNIQUE MODEL FILLINGS.

A wide range of extremely durable model fillings make it possible for everyone to find the door of their dream home, regardless of the design style. There are also wide range of color combinations you can choose from.