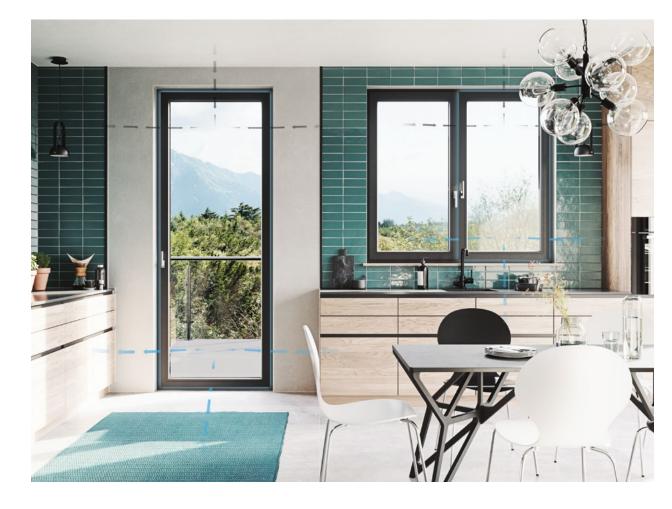

## υPVC **PATIO DOORS.**

### υPVC **PATIO DOORS.**

### **HORIZON LIFT&SLIDE PATIO DOOR.**

HORIZON LIFT&SLIDE PATIO DOOR fit perfectly into the trend of large glazing in modern architecture. The goal of the door's design was to create brighter home interiors. The sash area can be up to 67 ft<sup>2</sup> and the large glazing in lowered leaf profiles provide more natural light in rooms. By incorporating the excellent stability of the structure, obtained through to the steel reinforcements, the low threshold, flush with the floor, and the easy-to-use micro-ventilation, which ensures optimal air exchange in the room, we've created the perfect patio door.

COMPACT PATIO DOOR slide patio doors have an innovative mechanism ensuring easy and intuitive operation. Stability and the ability to create large structures ensure a wide range of possibilities. With a minimalistic design you have the opportunity to maximize the glazed surface, allowing for more natural light in the room.