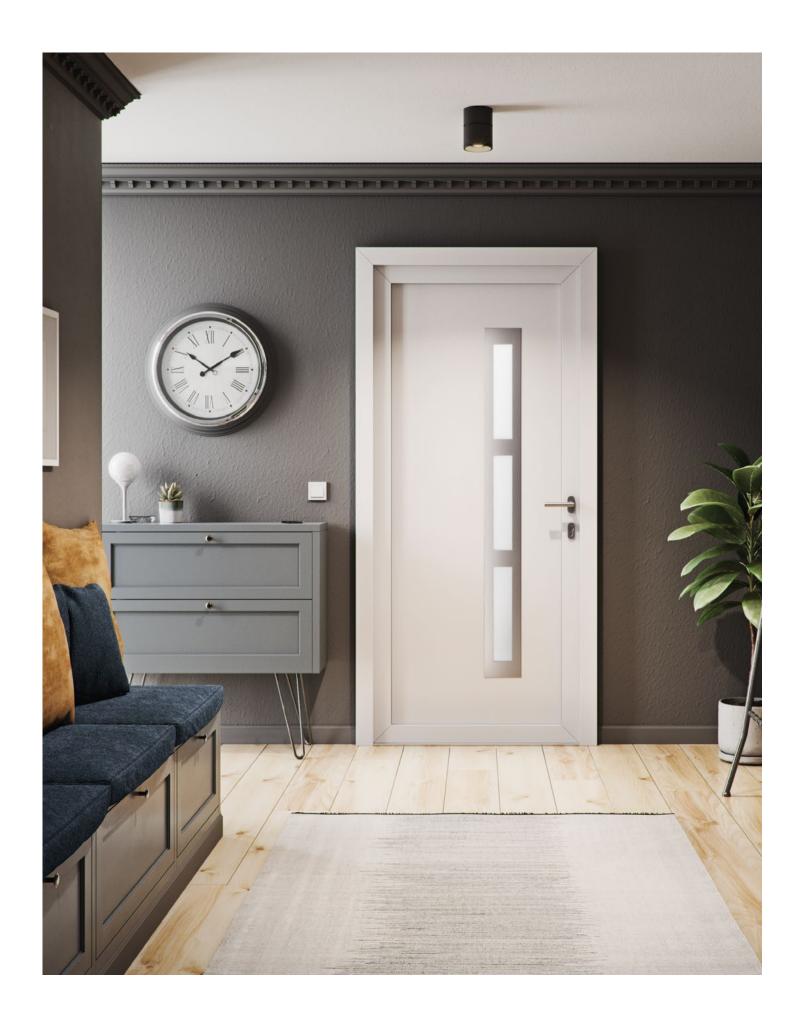

## uPVC FRONT DOORS.

UPVC front doors are made of PVC door frames and a wide range of extremely durable model fillings, which make it possible for everyone to find the door of their dream home, regardless of the design or style. Customize your door with accessories or decorative glass to give it unique character. To maximize living comfort, the door is equipped with a low 0.72 inch Winstep threshold, made of aluminum and PVC. The door can also be opened and closed remotely thanks to OKNOPLAST's SMART solution. Enjoy many years of trouble-free use with the door of your dreams.

## uPVC FRONT DOORS.

PREMIUM doors are built with rigid profiles and reinforcements. They can be equipped with aesthetically appealing roller hinges, and are best suited for residential and commercial entrance doors.