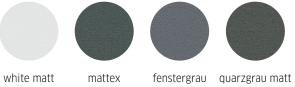

### **COLORS.**

CLASSIC. white\* brilliant black jet matt dark gray white WOOD.

basaltgrau

walnut golden oak

MATTE.

There are a wide range of different additional window color combinations you can choose from. \* unveneered color

\*\* veneer with wooden surface effect