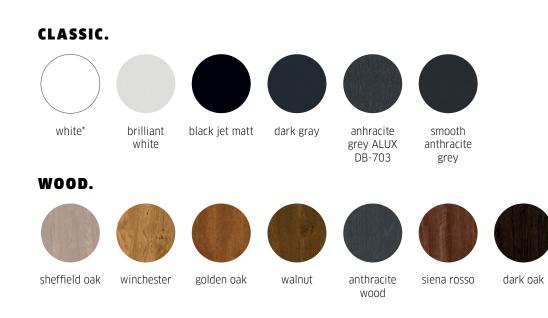

### **COLORS.**

CLASSIC. white\* brilliant black jet matt dark gray white WOOD.

basaltgrau

walnut golden oak

MATTE.

### **FEATURES** THAT MAKE YOUR LIFE more **BEAUTIFUL.**

half-circle

circle quarter

trapezoid

arched

triangle

anhracite grey ALUX DB-703

smooth anthracite grey

anthracite wood

siena rosso

dark oak

woodec dark toffee

mattex umbragrau

kitami dark

mattex s-bronze

brushed aluminium

There are a wide range of different additional window color combinations you can choose from. \* unveneered color

\*\* veneer with wooden surface effect