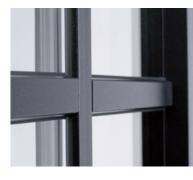

### **GRILLES**.

Grilles are decorative slats, visually dividing the glass into several parts. They are available in in-pane or glued-on variants, and come in different widths and colors. Thanks to the large variety of possible combinations, you create a unique appearance for any interior.

simulated divided lites with duplex

simulated divided lites without duplex

grilles between glass