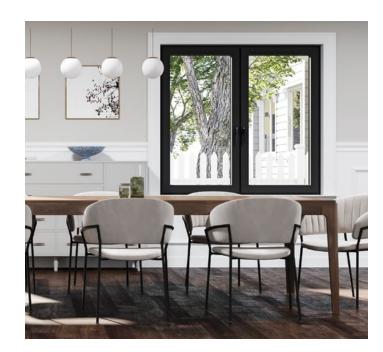

### PIXEL.

PIXEL is equipped with a 6-chamber profile and bent-steel reinforcement to ensure a stable structure. The support from the stable structure allows for the creation of a more expansive view despite the slender window profiles. The technical and operational parameters of the PIXEL system are highly advanced.

### uPVC WINDOWS.

The new PAVA window is a combination of the time-tested, multi-chamber, European window profile systems and steel reinforcements. Additionally, the STV dry glass bonding technology significantly increases the rigidity and stability of the structure. Due to the bonding technology, the glass and the profile become one element. The glass, which is a very rigid material, takes a large part of the structural weight onto itself. The central gasket guarantees even greater tightness, as well as thermal and acoustic insulation.

PAVA.

**(**))) >>

DIFFERENT SCHEMES

NOISE REDUCTION

THERMAL TRANSMITTANCE