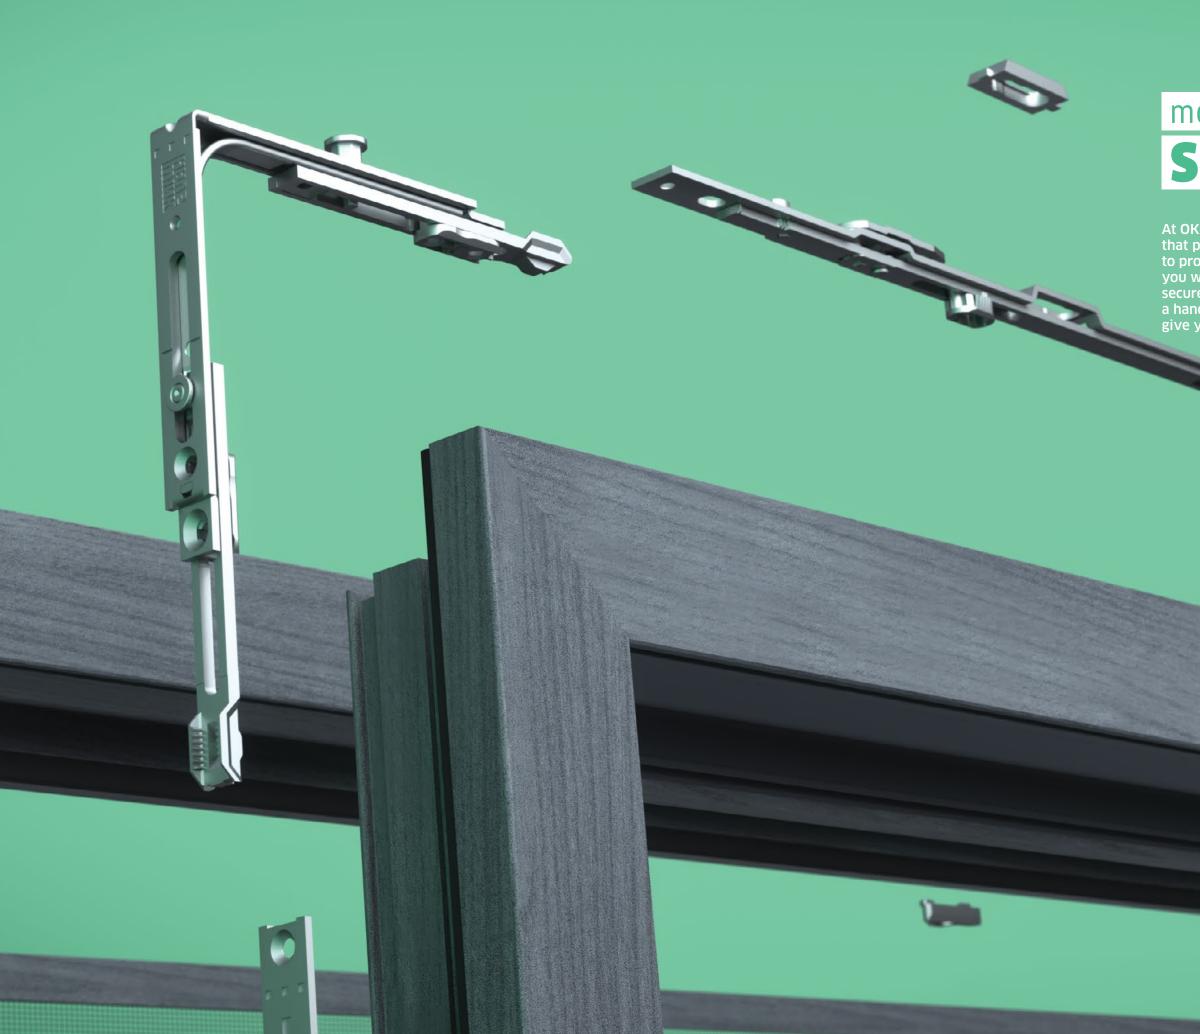

# SAFE

At OKNOPLAST, security is the foundation for designing solutions that provide comfort, stability, and carefree living. We know how to protect what is most important to you. In OKNOPLAST systems, you will find unbreakable and unforgeable security: the most secure hardware, ultra-strong steel reinforcements in the frame, a handle with a key, and high-quality details. We simply want to give you a greater sense of security.

### FITTINGS.

**FEATURES** 

THAT MAKE YOUR LIFE

more **SAFE**.

Thanks to the use of unique solutions, OKNOPLAST fittings allow for easier operation of both window and terrace sashes. They provide safety and comfortable usage for an extensive number of years.

### **REINFORCEMENT.**

Specially engineered steel makes the profiles strong and durable.

RAL 7016

RAL 8017

RAL 9004