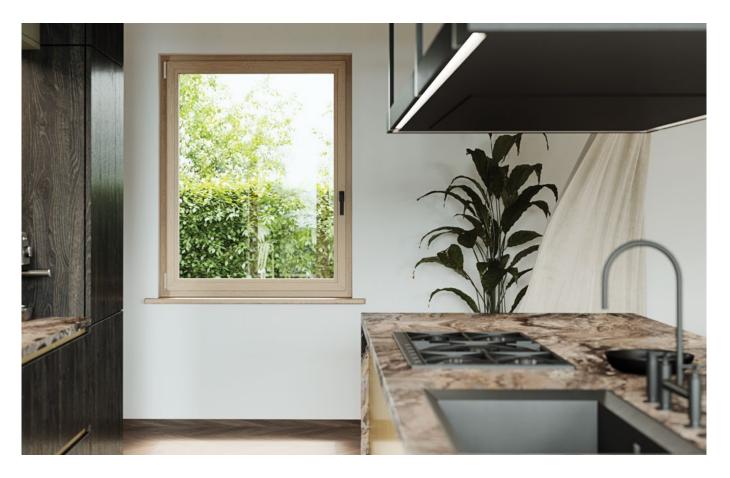

### υPVC WINDOWS.

### PIXEL.

PIXEL is equipped with a 6-chamber profile and bent-steel reinforcement to ensure a stable structure. The support from the stable structure allows for the creation of a more expansive view despite the slender window profiles. The technical and operational parameters of the PIXEL system are highly advanced.

### uPVC WINDOWS.

The new PAVA window is a combination of the time-tested, multi-chamber, European window profile systems and steel reinforcements. Additionally, the STV dry glass bonding technology significantly increases the rigidity and stability of the structure. Due to the bonding technology, the glass and the profile become one element. The glass, which is a very rigid material, takes a large part of the structural weight onto itself. The central gasket guarantees even greater tightness, as well as thermal and acoustic insulation.