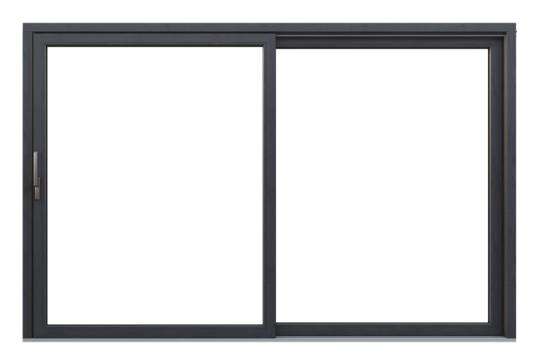

## υPVC **PATIO DOORS.**

### υPVC **PATIO DOORS.**

### **HORIZON LIFT&SLIDE PATIO DOOR.**

HORIZON LIFT&SLIDE PATIO DOOR fit perfectly into the trend of large glazing in modern architecture. The goal of the door's design was to create brighter home interiors. The sash area can be up to 67 ft<sup>2</sup> and the large glazing in lowered leaf profiles provide more natural light in rooms. By incorporating the excellent stability of the structure, obtained through to the steel reinforcements, the low threshold, flush with the floor, and the easy-to-use micro-ventilation, which ensures optimal air exchange in the room, we've created the perfect patio door.

COMPACT PATIO DOOR slide patio doors have an innovative mechanism ensuring easy and intuitive operation. Stability and the ability to create large structures ensure a wide range of possibilities. With a minimalistic design you have the opportunity to maximize the glazed surface, allowing for more natural light in the room.