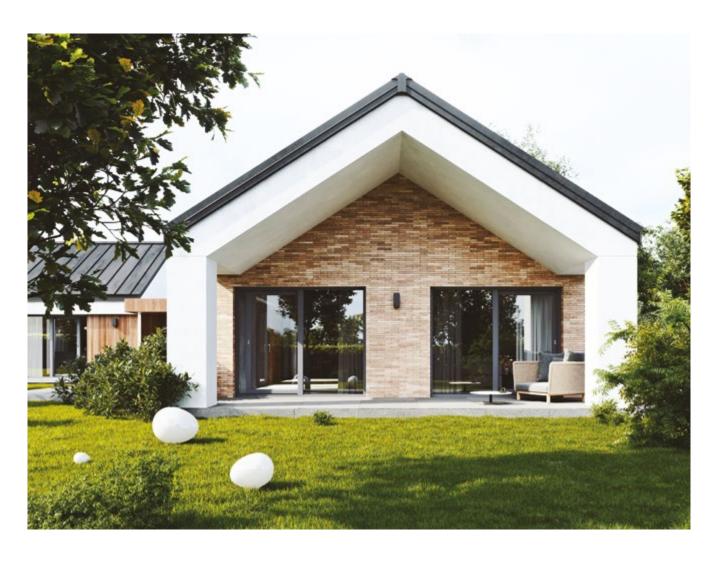

CIENT.

NOISE REDUCTION. SUN PROTECTION. HEAT TRANSFER COEFFICIENT. SUSTAINABLE DEVELOPMENT.



### MODERNITY.

Our innovative products embrace the modern era, offering remarkable stability and expansive construction capabilities. They maximize interior space utilization and revolutionize convenience with effortless door opening, eliminating the need for swinging panels.

### LIGHT.

We love bright spaces. The minimalist design allows for maximizing the glazed surface area, which provides more natural light in the room.

### COMFORT.

We care about user comfort. The innovative mechanism for closing sliding doors allows for easy and intuitive operation.

#### DESIGN.

We focus on aesthetics. Thinner frames and larger glazing make the doors visually lighter, giving the room more character.



## DISCOVER NEW FEATURES OF OKNOPLAST PATIO DOORS











SUN PROTECTION



EASY OPENING



LOW THRESHOLD



MOSQUITO NET



SMART SOLUTION



SECURITY



HIGH QUALITY



MODERN DESIGN



### **COMPACT PATIO DOOR.**

The **COMPACT PATIO DOOR** offers slide patio doors with a cutting-edge mechanism that guarantees effortless and intuitive operation. Its exceptional stability and capacity to accommodate sizable structures provide endless possibilities. Embracing a sleek and minimalistic design, this door grants you the ability to optimize the glazed surface, welcoming an abundance of natural light into your space.

- A six-chamber frame profile with a depth of 5 1/2" and a four-chamber sash profile with a depth of 2 3/4" provide a wide range of possible applications.
- The maximum dimen