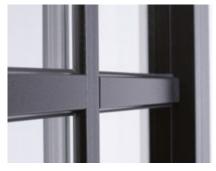

#### GRILLES.

Grilles are decorative slats, visually dividing the glass into several parts. They are available in in-pane or glued-on variants, and come in different widths and colors. Thanks to the large variety of possible combinations, you can create a unique appearance for any interior.

simulated divided lites without duplex

grilles between glass