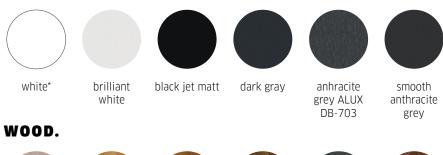

nd 1 9/16"".
- Stability and the ability to create large structures.
- Optimal use of interior space opening the doors does not require any additional space as they slide along the track.
- Excellent technical properties and ease of use.
- Specialized fittings ensure that the door leaf slides smoothly on rollers relative to the fixed part of the structure.
- A locking mechanism allows for gentle closing of the door leaf.



### THERMAL TRANSMITTANCE

U-Factor = up to 0.17\*



### SOUND TRANSMISSION CLASS

STC = 35 OITC 28\*



#### **DESIGN PRESSURE**

DP = 50\*





\*Tested or calculated parameters depend on construction type and element dimensions.

## IMPROVE THE LOOK OF YOUR INTERIOR

### **OPENING SCHEMES.**

Opening scheme A right and left.





METAL.

### COLORS.

#### CLASSIC.





#### MATTE.



- There are a wide range of different additional window color combinations you can choose from.
- \* unveneered color
- \*\* veneer with wooden surface effect

#### HANDLES.



Made of aluminum, these handles are characterized by unparalleled durability. Their elegant design and ergonomic shapes enhance the appearance of any window. The handles are available in white, silver, bronze and matte black.



## SLIDING WINDOW SCREEN.

Can it look even better, and be even simpler? Yes! Choose the OKNOPLAST sliding window screen and enjoy the comfort of use, aesthetic of good workmanship, and durability of the construction. The sliding window screen is set on an aluminum profile, which contributes to its high strength and resistance to external factors. It is not affected by rai