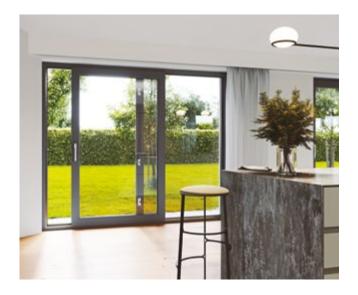

### **COMPACT PATIO DOOR.**

The **COMPACT PATIO DOOR** offers slide patio doors with a cutting-edge mechanism that guarantees effortless and intuitive operation. Its exceptional stability and capacity to accommodate sizable structures provide endless possibilities. Embracing a sleek and minimalistic design, this door grants you the ability to optimize the glazed surface, welcoming an abundance of natural light into your space.

- A six-chamber frame profile with a depth of 5 1/2" and a four-chamber sash profile with a depth of 2 3/4" provide a wide range of possible applications.
- The maximum dimension of the frame in opening scheme A is 137 25/32" x 98. 13/32".
- Available window dimensions: a minimum height of 37 13/32" and a minimum width of 61 13/16".
- A wide range of possible thicknesses of glazing packages, between 15/16" and 1 9/16"".
- Stability and the ability to create large structures.
- Optimal use of interior space opening the doors does not require any additional space as they slide along the track.
- Excellent technical properties and ease of use.
- Specialized fittings ensure that the door leaf slides smoothly on rollers relative to the fixed part of the structure.
- A locking mechanism allows for gentle closing of the door leaf.