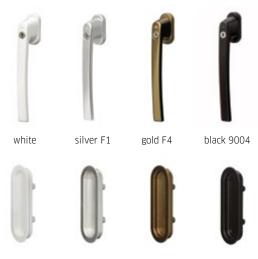

#### HANDLES.

Made of aluminum, these handles are characterized by unparalleled durability. Their elegant design and ergonomic shapes enhance the appearance of any window. The handles are available in white, silver, bronze and matte black.