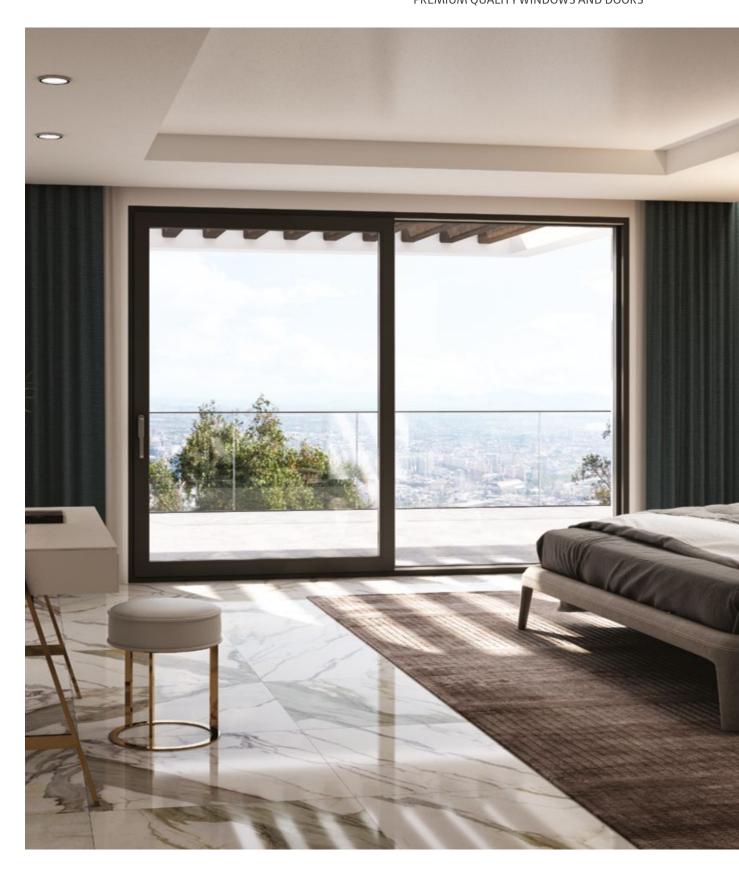

COMPACT PATIO DOOR

### **COMPACT PATIO DOOR.**

The **COMPACT PATIO DOOR** offers slide patio doors with a cutting-edge mechanism that guarantees effortless and intuitive operation. Its exceptional stability and capacity to accommodate sizable structures provide endless possibilities. Embracing a sleek and minimalistic design, this door grants you the ability to optimize the glazed surface, welcoming an abundance of natural light into your space.

### MODERNITY.

Our innovative products embrace the modern era, offering remarkable stability and expansive construction capabilities. They maximize interior space utilization and revolutionize convenience with effortless door opening, eliminating the need for swinging panels.

### LIGHT.

We love bright spaces. The minimalist design allows for maximizing the glazed surface area, which provides more natural light in the room.