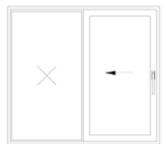

of glazing packages, between 15/16" and 1 9/16"".
- Stability and the ability to create large structures.
- Optimal use of interior space opening the doors does not require any additional space as they slide along the track.
- Excellent technical properties and ease of use.
- Specialized fittings ensure that the door leaf slides smoothly on rollers relative to the fixed part of the structure.
- A locking mechanism allows for gentle closing of the door leaf.



### THERMAL TRANSMITTANCE

U-Factor = up to 0.17\*



### SOUND TRANSMISSION CLASS

STC = 35 OITC 28\*



#### **DESIGN PRESSURE**

DP = 50\*





\*Tested or calculated parameters depend on construction type and element dimensions.

## IMPROVE THE LOOK OF YOUR INTERIOR

### **OPENING SCHEMES.**

Opening scheme A right and left.





METAL.

### COLORS.

#### CLASSIC.





#### MATTE.



- There are a wide range of different additional window color combinations you can choose from.
- \* unveneered color
- \*\* veneer with wooden surface effect

#### HANDLES.



Made of aluminum, these handles are characterized by unparalleled durability. Their elegant design and ergonomic shapes enhance the appearance of any window. The handles are available in white, silver, bronze and matte black.



## SLIDING WINDOW SCREEN.

Can it look even better, and be even simpler? Yes! Choose the OKNOPLAST sliding window screen and enjoy the comfort of use, aesthetic of good workmanship, and durability of the construction. The sliding window screen is set on an aluminum profile, which contributes to its high strength and resistance to exter