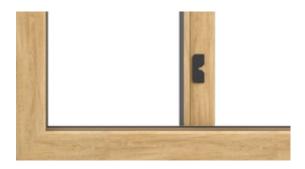

#### **WARMATEC.**

The new Warmatec frame combines excellent performance with high aesthetic values. It reduces the formation of thermal bridges at the glass-frame junction, thereby lowering the Uw coefficient for the entire window. The Warmatec frame is available in black, brown, and gray.