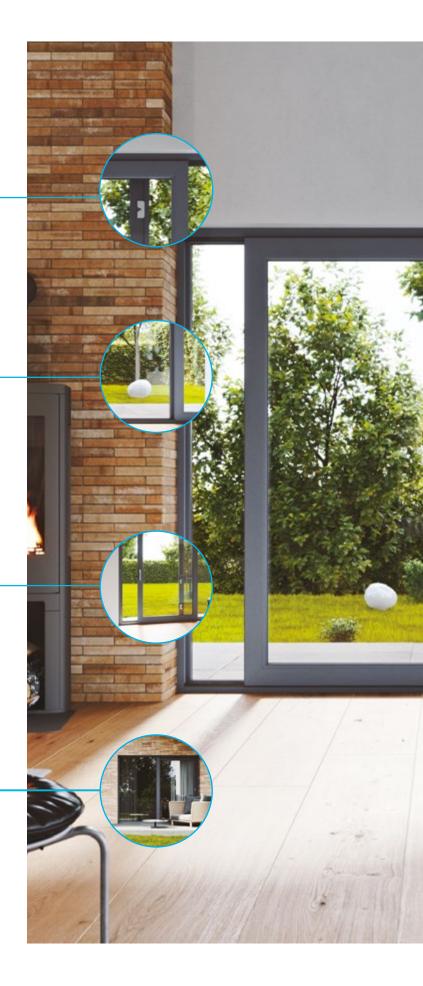

## DISCOVER NEW FEATURES OF OKNOPLAST PATIO DOORS

SUN PROTECTION

EASY OPENING

LOW THRESHOLD

MOSQUITO NET

SMART SOLUTION

SECURITY

HIGH QUALITY

#### SECURITY.

The door's LIFT & SLIDE system and optional anti-theft protection ensure a higher level of safety at home.

#### EASY OPENING.

Specialized fittings allow the patio door to open easily, despite its large size and considerable weight.

#### LOW THRESHOLD.

Patio doors are safe to use. Low (0.9 inch) and embedded in the floor threshold will make entering and leaving the room much easier.

#### **SMART SOLUTION.**

You can open, close, or control your patio doors with an app on your smartphone or use Alexa commands. These features absolutely make your life easier, more convenient, and safe!