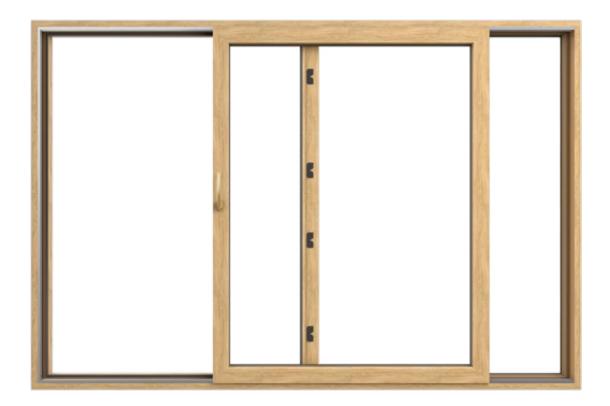

COMPACT PATIO DOOR

### **COMPACT PATIO DOOR.**

The **COMPACT PATIO DOOR** offers slide patio doors with a cutting-edge mechanism that guarantees effortless and intuitive operation. Its exceptional stability and capacity to accommodate sizable structures provide endless possibilities. Embracing a sleek and minimalistic design, this door grants you the ability to optimize the glazed surface, welcoming an abundance of natural light into your space.

- A six-chamber frame profile with a depth of 5 1/2" and a four-chamber sash profile with a depth of 2 3/4" provide a wide range of possible applications.
- The maximum dimension of the frame in opening scheme A is 137 25/32" x 98. 13/32".
- Available window dimensions: a minimum height of 37 13/32" and a minimum width of 61 13/16".
- A wide range of possible thicknesses of glazing packages, between 15/16" and 1 9/16"".
- Stability and the ability to create large structures.
- Optimal use of interior space opening the doors does not require any additional space as they slide along the track.
- Excellent technical properties and ease of use.
- Specialized fittings ensure that the door leaf slides smoothly on rollers relative to the fixed part of the structure.
- A locking mechanism allows for gentle closing of the door leaf.