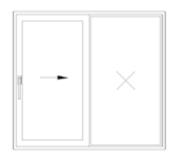

es of glazing packages, between 15/16" and 1 9/16"".
- Stability and the ability to create large structures.
- Optimal use of interior space opening the doors does not require any additional space as they slide along the track.
- Excellent technical properties and ease of use.
- Specialized fittings ensure that the door leaf slides smoothly on rollers relative to the fixed part of the structure.
- A locking mechanism allows for gentle closing of the door leaf.



### THERMAL TRANSMITTANCE

U-Factor = up to 0.17\*



### SOUND TRANSMISSION CLASS

STC = 35 OITC 28\*



#### **DESIGN PRESSURE**

DP = 50\*





\*Tested or calculated parameters depend on construction type and element dimensions.

## IMPROVE THE LOOK OF YOUR INTERIOR

### **OPENING SCHEMES.**

Opening scheme A right and left.





METAL.

### COLORS.

#### CLASSIC.





#### MATTE.



- There are a wide range of different additional window color combinations you can choose from.
- \* unveneered color
- \*\* veneer with wooden surface effect

#### HANDLES.



Made of aluminum, these handles are characterized by unparalleled durability. Their elegant design and ergonomic shapes enhance the appearance of any window. The handles are available in white, silver, bronze and matte black.



## SLIDING WINDOW SCREEN.

Can it look even better, and be even simpler? Yes! Choose the OKNOPLAST sliding window screen and enjoy the comfort of use, aesthetic of good workmanship, and durability of the construction. The sliding window screen is set on an aluminum profile, which contributes to its high strength and resistance to ext