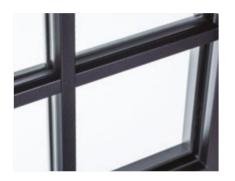

#### GRILLES.

Grilles are decorative slats, visually dividing the glass into several parts. They are available in in-pane or glued-on variants, and come in different widths and colors. Thanks to the large variety of possible combinations, you can create a unique appearance for any interior.

simulated divided lites without duplex

grilles between glass