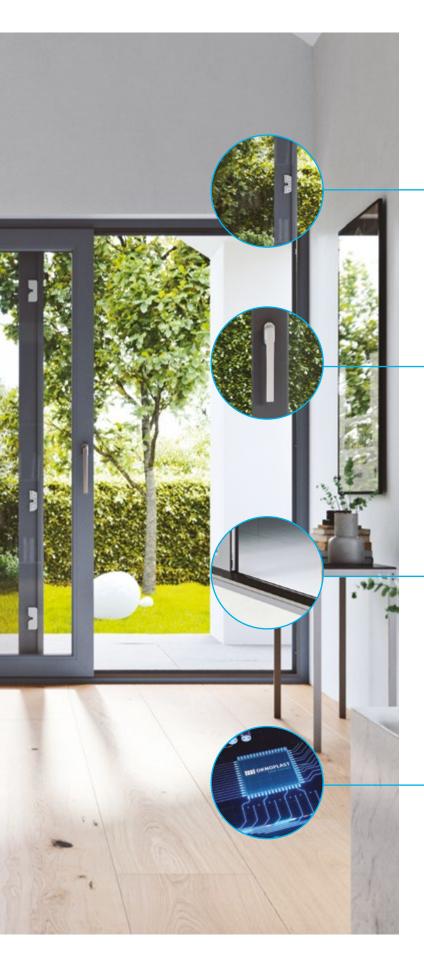

## DISCOVER NEW FEATURES OF OKNOPLAST PATIO DOORS

SUN PROTECTION

EASY OPENING

LOW THRESHOLD

MOSQUITO NET

SMART SOLUTION

SECURITY

HIGH QUALITY

#### SECURITY.

The door's LIFT & SLIDE system and optional anti-theft protection ensure a higher level of safety at home.

#### EASY OPENING.

Specialized fittings allow the patio door to open easily, despite its large size and considerable weight.

#### LOW THRESHOLD.

Patio doors are safe to use. Low (0.9 inch) and embedded in the floor threshold will make entering and leaving the room much easier.

#### **SMART SOLUTION.**

You can open, close, or control your patio doors with an app on your smartphone or use Alexa commands. These features absolutely make your life easier, more convenient, and safe!