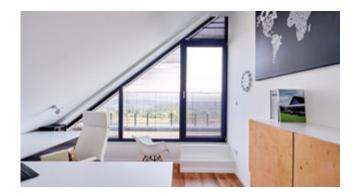

### LIGHT.

We love bright spaces. The minimalist design allows for maximizing the glazed surface area, which provides more natural light in the room.

#### DESIGN.

We focus on aesthetics. Thinner frames and larger glazing make the doors visually lighter, giving the room more character.