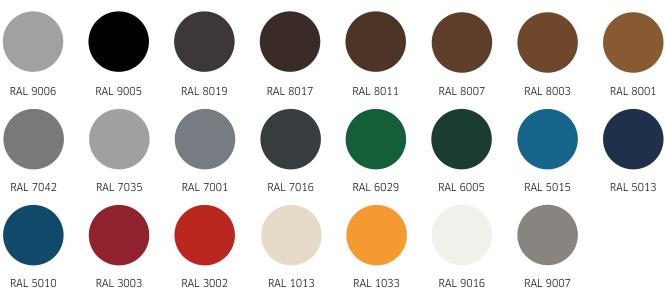

#### GRILLES.

Grilles are decorative slats, visually dividing the glass into several parts. They are available in in-pane or glued-on variants, and come in different widths and colors. Thanks to the large variety of possible combinations, you can create a unique appearance for any interior.

simulated divided lites without duplex

grilles between glass