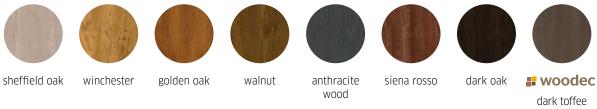

1 9/16"".
- Stability and the ability to create large structures.
- Optimal use of interior space opening the doors does not require any additional space as they slide along the track.
- Excellent technical properties and ease of use.
- Specialized fittings ensure that the door leaf slides smoothly on rollers relative to the fixed part of the structure.
- A locking mechanism allows for gentle closing of the door leaf.



### THERMAL TRANSMITTANCE

U-Factor = up to 0.17\*



### SOUND TRANSMISSION CLASS

STC = 35 OITC 28\*



#### **DESIGN PRESSURE**

DP = 50\*





\*Tested or calculated parameters depend on construction type and element dimensions.

## IMPROVE THE LOOK OF YOUR INTERIOR

### **OPENING SCHEMES.**

Opening scheme A right and left.





METAL.

### COLORS.

#### CLASSIC.





#### MATTE.



- There are a wide range of different additional window color combinations you can choose from.
- \* unveneered color
- \*\* veneer with wooden surface effect

#### HANDLES.



Made of aluminum, these handles are characterized by unparalleled durability. Their elegant design and ergonomic shapes enhance the appearance of any window. The handles are available in white, silver, bronze and matte black.



## SLIDING WINDOW SCREEN.

Can it look even better, and be even simpler? Yes! Choose the OKNOPLAST sliding window screen and enjoy the comfort of use, aesthetic of good workmanship, and durability of the construction. The sliding window screen is set on an aluminum profile, which contributes to its high strength and resistance to external factors. It is not affected by rain,