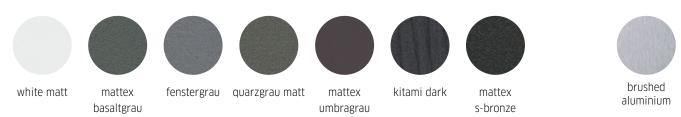

### COLORS.

#### MATTE.

- There are a wide range of different additional window color combinations you can choose from.
- \* unveneered color
- \*\* veneer with wooden surface effect