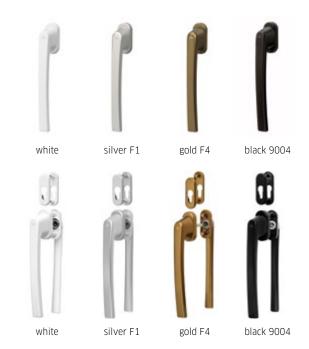

#### HANDLES.

Made of aluminum, these handles are characterized by unparalleled durability. Their elegant design and ergonomic shapes enhance the appearance of any window. The handles are available in white, silver, bronze and matte black.